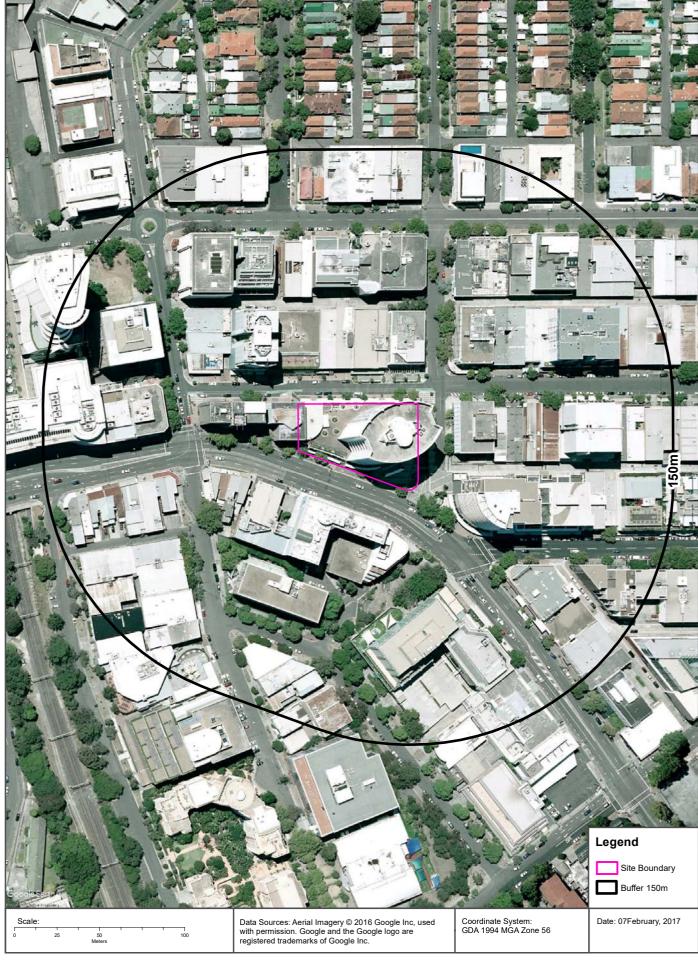

A site location plan is presented in Figure 1.

Figure 1: Site Area Reproduced from https://maps.six.nsw.gov.au, dated 2014)

#### 2.1 Site Location and Setting

Site location and setting details are provided in **Table 1**. A site location plan is presented in **Figure 1**.

**Table 1 Summary of Site Details** 

| Table I Sullillary of Site         |                                                                                                                                                                                                                                                                                                                                                                                                                                                                                                                                             |
|------------------------------------|---------------------------------------------------------------------------------------------------------------------------------------------------------------------------------------------------------------------------------------------------------------------------------------------------------------------------------------------------------------------------------------------------------------------------------------------------------------------------------------------------------------------------------------------|
| Item                               | Description                                                                                                                                                                                                                                                                                                                                                                                                                                                                                                                                 |
| Site Identifier                    | 601 Pacific Highway                                                                                                                                                                                                                                                                                                                                                                                                                                                                                                                         |
| Address                            | 601 Pacific Highway, St Leonards, NSW 2065                                                                                                                                                                                                                                                                                                                                                                                                                                                                                                  |
| Approximate Site Area              | Approximately 2,800 m <sup>2</sup> . Refer to Figure 1.                                                                                                                                                                                                                                                                                                                                                                                                                                                                                     |
| Legal Description                  | Lot 71 DP 749690                                                                                                                                                                                                                                                                                                                                                                                                                                                                                                                            |
| Council                            | North Sydney                                                                                                                                                                                                                                                                                                                                                                                                                                                                                                                                |
| Zoning                             | B3 – Commercial Core                                                                                                                                                                                                                                                                                                                                                                                                                                                                                                                        |
| Current site occupier and site use | The Site is currently occupied by office and retail space as well as basement car parking. The main tenant for this building is IBM.                                                                                                                                                                                                                                                                                                                                                                                                        |
| Site features and configuration    | The building currently holds 13 levels of office space, two retail areas and a basement car park for 158 spaces. The main office block occupies the eastern portion of the Site with open space between it and the main entrance to the underground car parking in the western portion. There is also a café (no longer in operation) located adjacent to the underground car park entrance. The open space is characterised by limited vegetation in dedicated areas and brick paving which is set approximately 2.0 m above street level. |
| Adjacent Land Use                  | North: Atchison Street, then commercial buildings, then a residential area further to the north.  South: Pacific Highway, then commercial properties.  East: Mitchell Street, then commercial properties.  West: Commercial buildings then St Leonards train station, then Royal North Shore Hospital.                                                                                                                                                                                                                                      |
| Surrounding Land Use               | The wider surrounding area is characterised by a mixture of commercial premises and residential housing. Commercial premises surround the Site and extent further to the east, south east and south. Residential properties are located approximately 200 m to the north and east.                                                                                                                                                                                                                                                          |
| Sensitive receptors                | <ul> <li>Childcare centre located approximately 260 m to the west of the site;</li> <li>Childcare centre located approximately 185 m to the south west of the site;</li> <li>Gore Hill Park is located approximately 400 m to the west of the site;</li> <li>Oyster Cove, which runs into Sydney Harbour, is located approximately 1.8 km to the south of the site.</li> </ul>                                                                                                                                                              |

Note that the photographs taken prior to 1970 were 'black and white' and photographs from and including 1982 onwards were 'colour'. The aerial photograph review was conducted to assess the general history of the development of the Site and surrounding properties (within approximately 150 m). Some of these photographs were taken from relatively high altitudes (generally resulting in photographic scales of more than 1:16,000) and hence the level of detail that can be interpreted for the Site is limited. Information derived from historical aerial photography is described in chronological order in **Table 2** below.