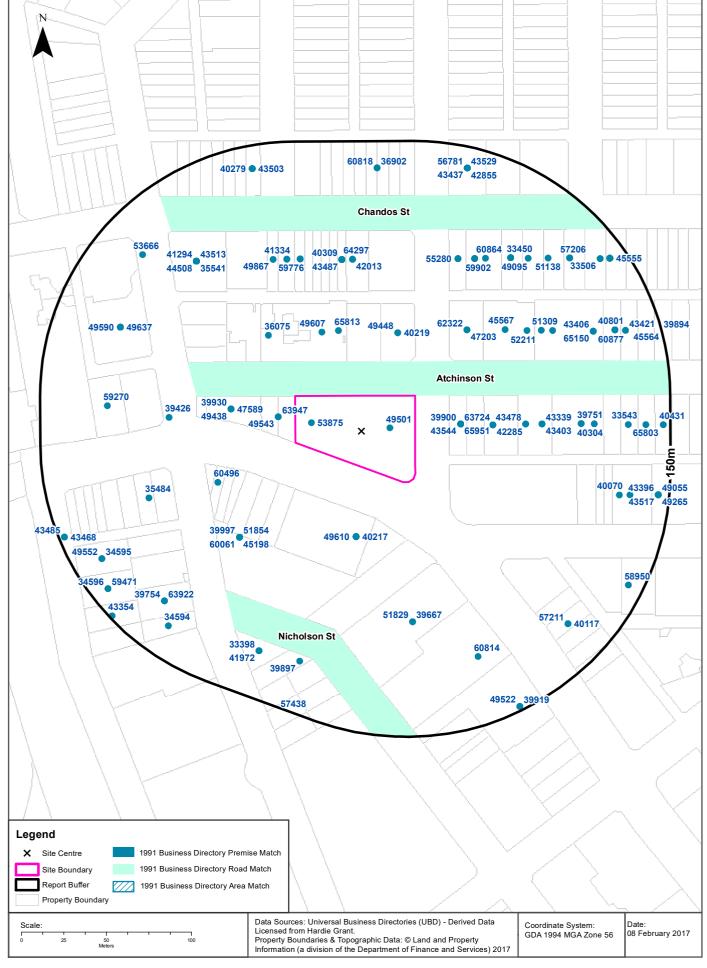

#### 5.6 Historical Business Directory Review

A review of the historical business directories covering 1950 to 1990 identified the following:

- Scrap metal merchants (1950 and 1970) located 36 m to the west;
- Chemical/chemists/emulsion manufacturers (1950) located 38 m to the south;
- 2 x dry cleaners, pressers & dryers (1950) located approximately 100 m and 102 m to the west and south east respectively;
- Motor service station, tyre/tube dealers, welders-electric (1970) identified as being on site;
- Upholsterers (1970) located 34 m to the north west;
- Motor garages and engineers, motor engine reconditioners, spare parts (1970) located 36 m to the north;
- Textile manufacturers/suppliers (1970) located 38 m to the south;
- Printers (1970) located 38 m to the south;
- Paint anti-corrosive manufacturers, marine paint (1970) located 38 m to the south;
- Insecticide manufacturers (1970) located 104 m to the south west;
- Motor garage and service stations (1990) Shell St. Leonards Service Station (611 Pacific Highway) – identified as being on site;
- Sheet metal workers (1990) located 44 m to the east; and
- Printers (lithographic) (1990) located 96 m to the north west.

The majority of the historical nearby land uses would result in an increased risk of ground contamination. However, many of these are considered to present a low risk due to distance from the Site and as they were located hydraulically down-gradient from the site.

The Shell Service Station at 611 Pacific Highway, identified in the 1970 historical business directory, appears to be located within the current site boundary. The historical aerial imagery shows smaller buildings and structures located on the western half of the site which may indicate its use for such purposes. These buildings and structures were first identifiable on the 1961 aerial imagery which corresponds to the inclusion of the service station in the 1970 historical business directory. By 1991 these smaller buildings and structures were not shown on the aerial imagery with the current multi-storey building shown. There are inherent risks associated with the use of a portion of the site as a service station which typically have underground storage tanks (USTs) and associated pipework. There is also the potential for onsite vehicle repairs which may have required the use of an inspection pit and the presence of a waste oil tank.

It is noted from the historical business directory that the general land use of the area surrounding the site displayed an increase of professional services between the 1950s and the 1970s.