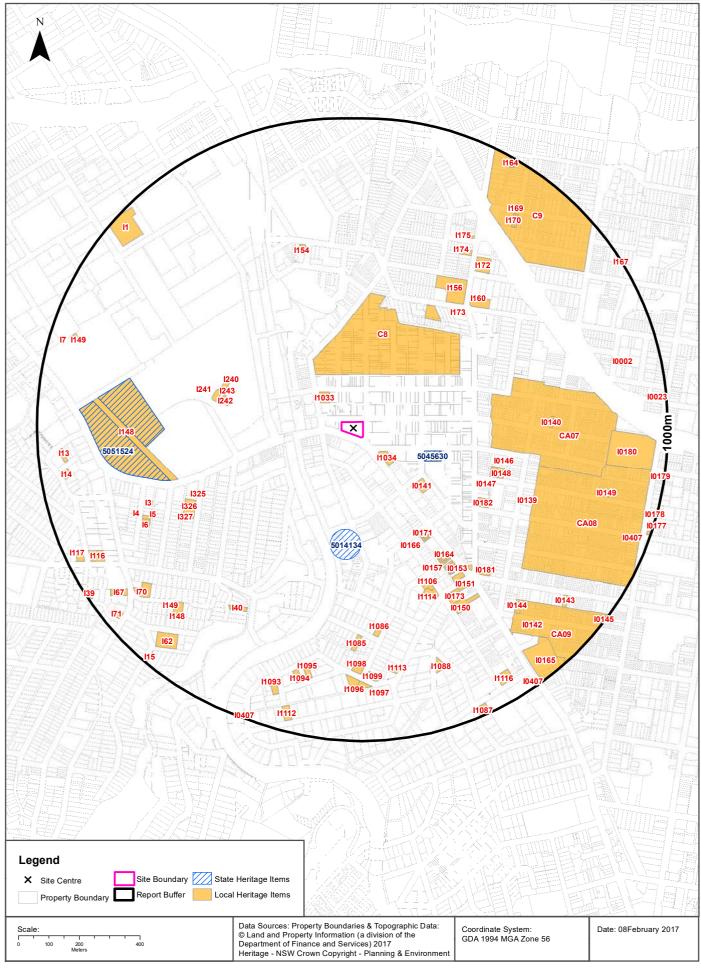

#### 5.1 Local Council

North Sydney Council was not directly contacted during the PSI. Relevant information from the North Sydney LEP 2013 and North Sydney Council website<sup>2</sup> was reviewed as well as the information included in **Appendix A**. The review indicated that the site is not located within a flood zone, is not the location of a Heritage item and is not located in a Natural Resources Sensitivity area.