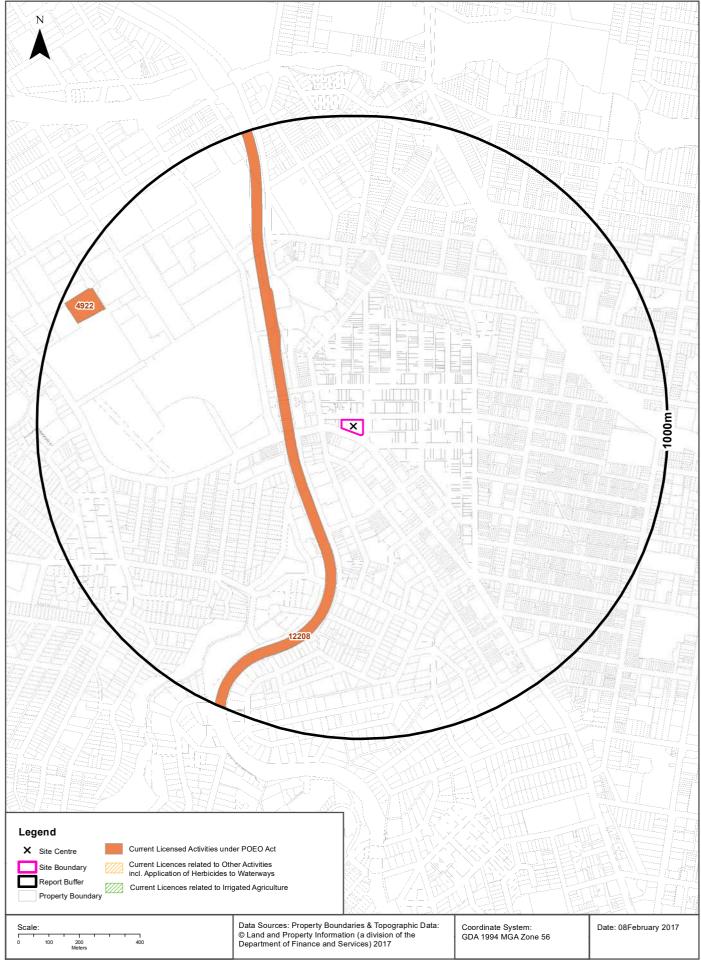

#### 5.4.1 Currently licenced activities

The NSW EPA maintains a public register of premises subject to an Environment Protection Licence (EPL) under the *Protection of the Environment Operations Act 1997 (POEO Act)*. A search indicated that there were two premises currently operating under an EPL within 500 m of the site as detailed in **Table 4**.

Table 4: Licensed activities under the POEO Act 1997

| EPL   | Name                                            | Address                                | Activity                         | Distance | Direction |
|-------|-------------------------------------------------|----------------------------------------|----------------------------------|----------|-----------|
| 12208 | North Shore<br>Train Line<br>(Sydney<br>Trains) | PO Box K349,<br>Haymarket,<br>NSW 1238 | Railway<br>systems<br>activities | 157 m    | West      |

Based on the information in **Table 4**, the risk presented from the licensed activity is considered to be low due to the nature of the activity and the distance from the Site.