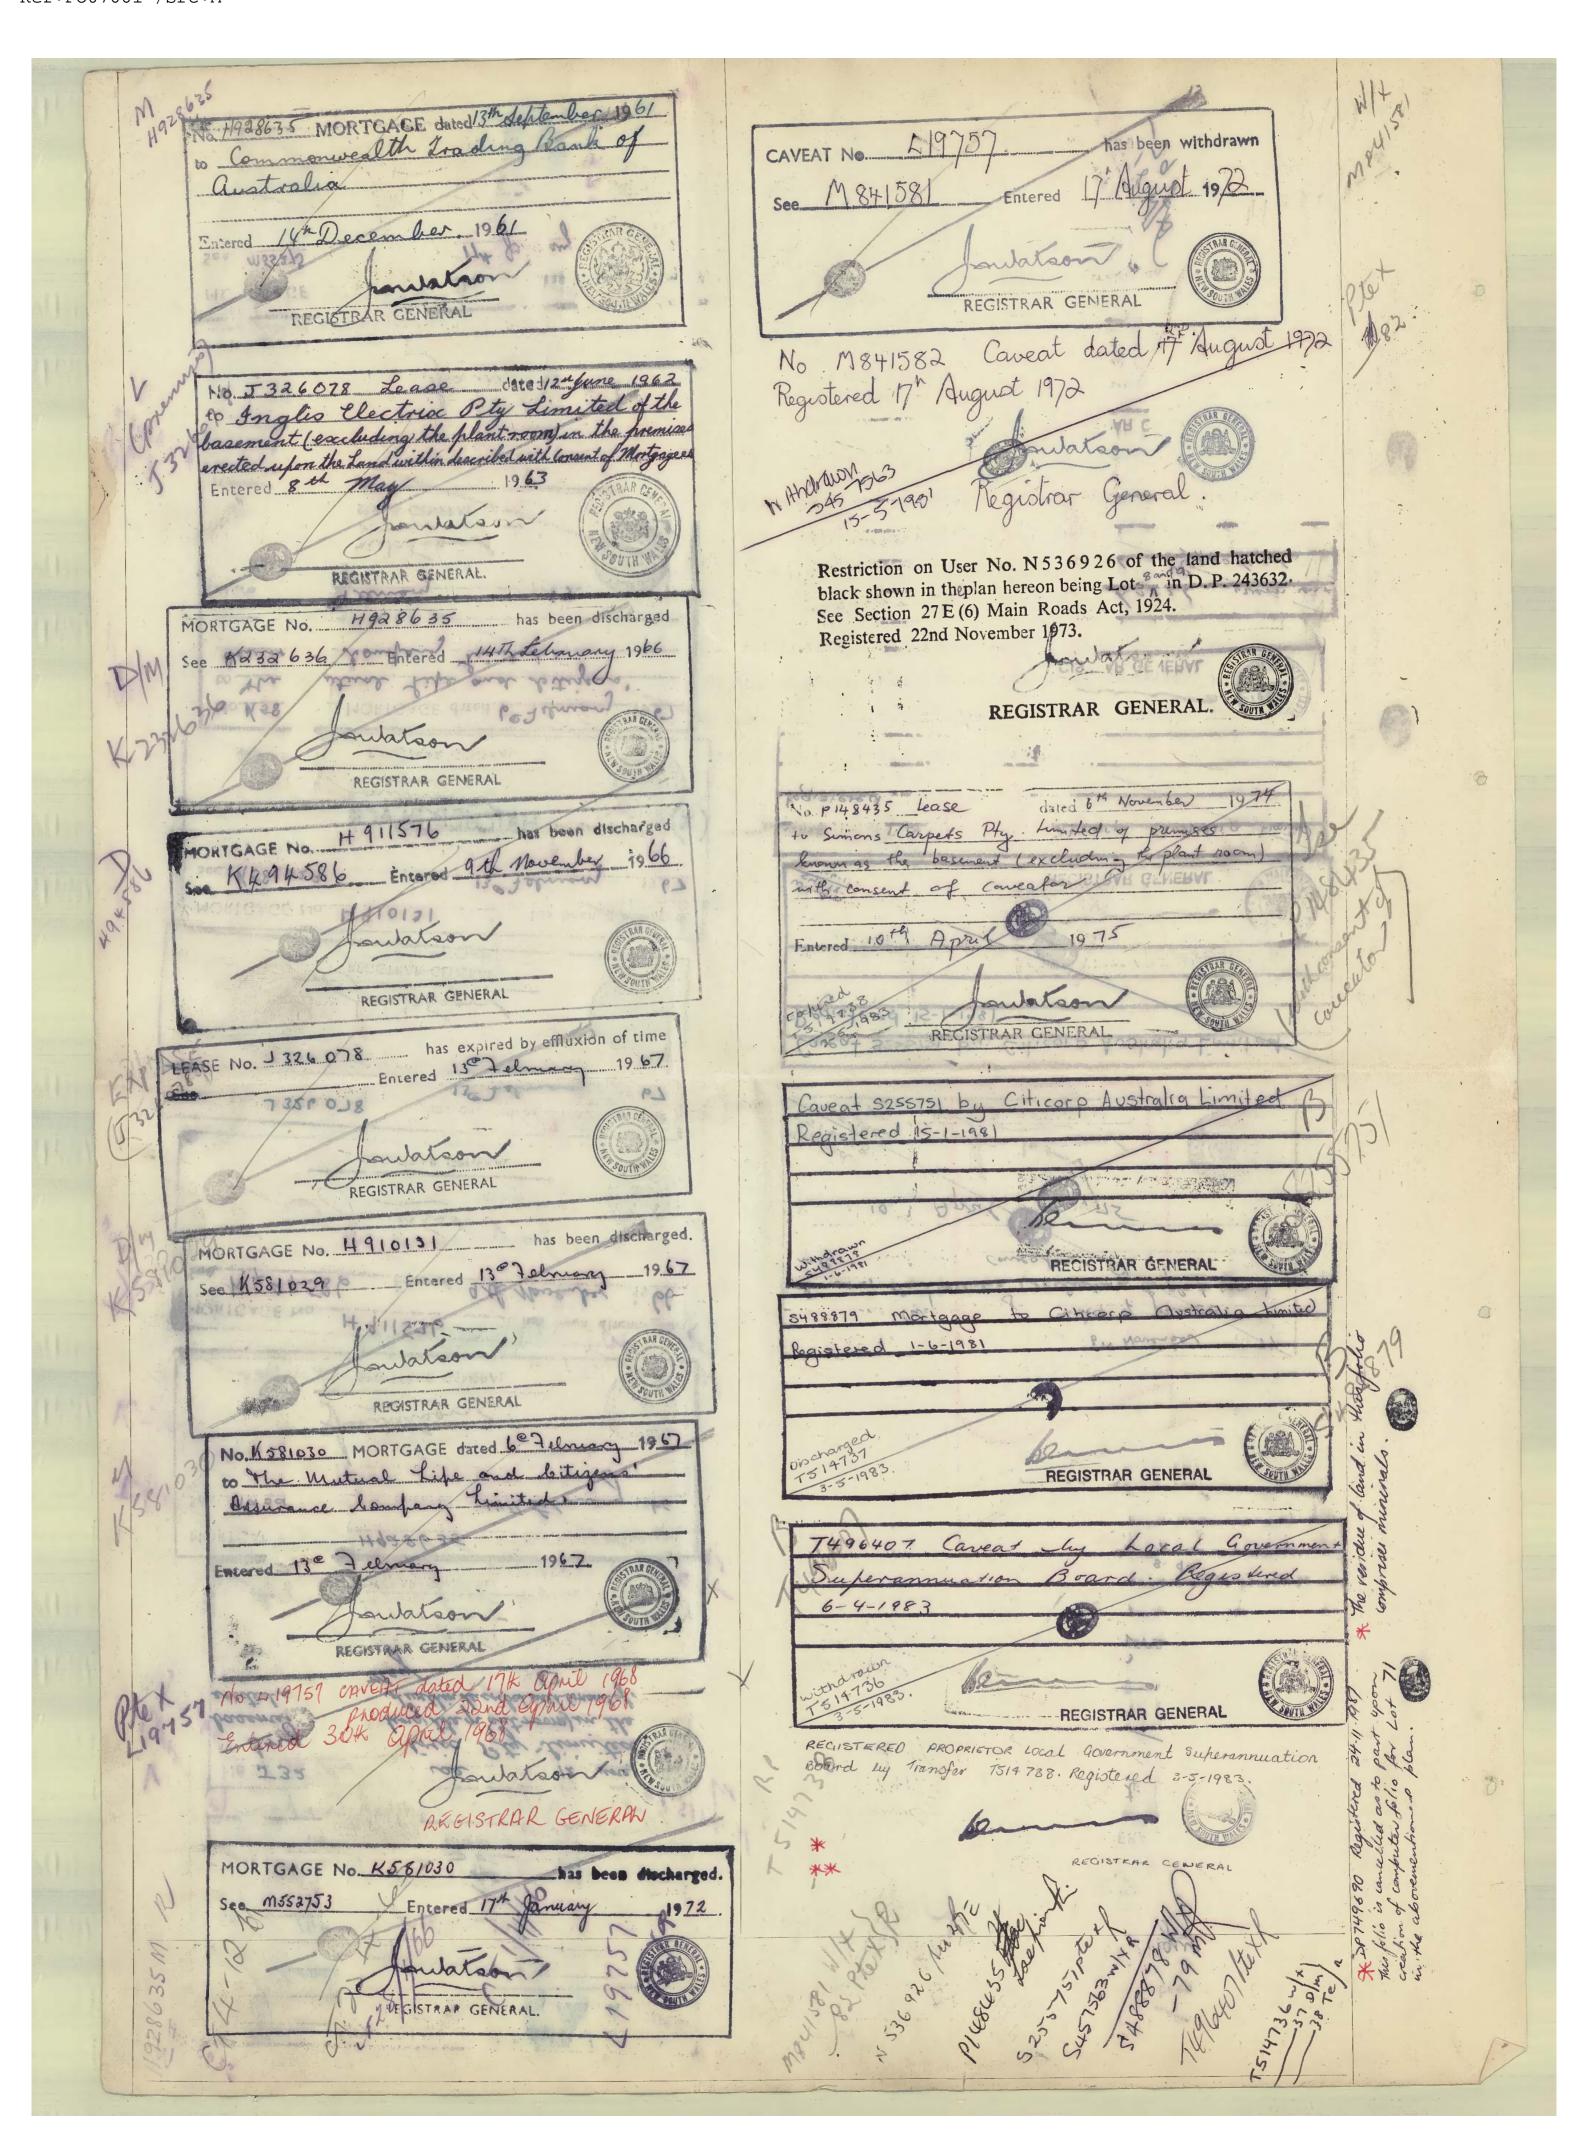

#### 4.2 Certificates of Title

Land titles and transfers obtained from the Land and Property NSW (through VJ Ralph & Co. City Legal Services) were reviewed in order to identify historical site ownership and the potential for any historical contaminating activities. A selected summary of the Site ownership history of Lot 71 in DP 749690 is presented in **Table 3**. Copies of the Certificates of Title are included as **Appendix B**.

Table 3: Summary of Certificates of Title Lot 71 DP 749690

| Year of Title Property Identifier |                       | Registered Owner/Comments                    |  |
|-----------------------------------|-----------------------|----------------------------------------------|--|
| Current 71/749690                 |                       | The Trust Company Limited (Edition 66)       |  |
| The Site split into th            | ree separate          | Lot / DPs prior:                             |  |
| <b>8171-70:</b> Part Lot 3        | / 12 / 2872           |                                              |  |
| 1961                              |                       | Australian Bowling Corporation Pty Ltd       |  |
| 1962                              |                       | Lease of basement to Inglis Electrix Pty Ltd |  |
| 1974                              |                       | Lease of basement to Simon Carpets Pty Ltd   |  |
| 1983                              |                       | Local Government Superannuation Board        |  |
| 1987                              |                       | Consolidated into Lot 71 DP 749690           |  |
| 8360-85: Part Lot 4               | <i>-</i> 7 / 12 / 287 | 72                                           |  |
| 1962                              |                       | The Shell Company of Australia Ltd           |  |
| 1985                              |                       | Public Authorities Superannuation Board      |  |
| 1987                              |                       | Consolidated into Lot 71 DP 749690           |  |
| <b>8152-245</b> : 1 – 3 / 12      | 2 / 2872              |                                              |  |
| 1961                              |                       | Australian Bowling Corporation Pty Ltd       |  |
| 1962                              |                       | Lease of Basement to Inglis Electrix Pty Ltd |  |
| 1974                              |                       | Lease of basement to Simon Carpets Pty Ltd   |  |
| 1983                              |                       | Local Government Superannuation Board        |  |
| 1987                              |                       | Consolidated into Lot 71 DP 749690           |  |

The COT review indicates that the Site was split into three prior titles which were consolidated into the current Lot 71 DP 749690. Prior title 8360-85 occupied the western portion of the Site and was the location of the former Shell Service station. The COT records date the Shell ownership of the Site from 1962 until 1985 which correlates with the historical aerial imagery. The other two prior titles occupied the eastern section of the Site and the COTs and it appears that they were used for office and commercial based activities until at least 1961.