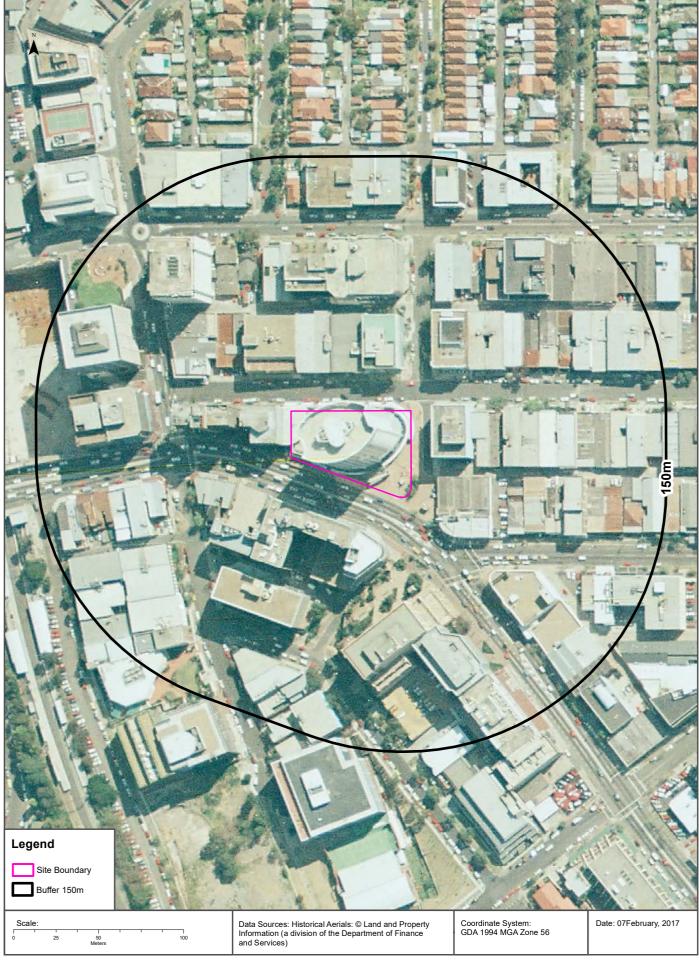

#### 4.1 Historical Aerial Photographs

Available historical aerial photographs for the Site and surrounding area from 1943 through to 2016 were obtained from the NSW Land and Property Information (LPI) while 2017 aerial imagery was obtained from Nearmaps<sup>TM</sup>. Copies of the aerial photographs referenced above are included in **Appendix A**.

Note that the photographs taken prior to 1970 were 'black and white' and photographs from and including 1982 onwards were 'colour'. The aerial photograph review was conducted to assess the general history of the development of the Site and surrounding properties (within approximately 150 m). Some of these photographs were taken from relatively high altitudes (generally resulting in photographic scales of more than 1:16,000) and hence the level of detail that can be interpreted for the Site is limited. Information derived from historical aerial photography is described in chronological order in **Table 2** below.

| Photograph<br>Date | Description of Immediate Site                                                                                                                              | Description of Surrounding Area                                                                                                                                                                                                                                                                           |
|--------------------|------------------------------------------------------------------------------------------------------------------------------------------------------------|-----------------------------------------------------------------------------------------------------------------------------------------------------------------------------------------------------------------------------------------------------------------------------------------------------------|
| 1970               | The Site appears to be similar to that shown in 1965.                                                                                                      | The surrounding area appears to have undergone further development with more commercial/industrial type buildings constructed in all directions of the site. This is particularly evident to the north and east of the site.                                                                              |
| 1982               | The Site appears to be similar to that shown in 1970 with the features on the western half of the site consistent with canopies on a service station site. | The surrounding area appears to be have an increased number of commercial/industrial type buildings, particularly to the north of the site.  The property directly to the north has changed with a larger multi-storey building constructed, with similar construction to the west along Pacific Highway. |
| 1991               | The 1991 image shows that the site has been redeveloped into the present day office block.                                                                 | There is no significant change to the surrounding area when compared to the 1982 aerial image.                                                                                                                                                                                                            |
| 2002               | The site appears similar to that shown in the 1991 aerial imagery.                                                                                         | There is no significant change to the surrounding area when compared to the 1991 aerial image. The property located 30 m to the south west of the site, on the corner of Pacific Highway, appears to be undergoing redevelopment.                                                                         |
| 2009               | The site appears similar to that shown in the 2002 aerial imagery.                                                                                         | There is no significant change to the surrounding area from the 2002 aerial image except for the presence of several taller buildings to the west (close to St Leonard's railway station). The property located 30 m to the south west has been redeveloped as a multi-storey building.                   |
| 2014               | The site appears similar to that shown in the 2009 aerial imagery.                                                                                         | The buildings directly to the north, across Atchison Street, have been demolished and redevelopment is in progress. In the surrounding area there is no other significant changes when compared with the 2009 photograph.                                                                                 |
| 2016               | The site appears similar to that shown in the 2014 aerial imagery.                                                                                         | A large multi-storey building has been constructed to the north, on the land directly opposite the site. There are no other significant changes noted in the surrounding area.                                                                                                                            |
| 2017               | The site appears similar to that shown in the 2016 aerial imagery.                                                                                         | The buildings directly to the south and south east (across the Pacific Highway) have been demolished with construction activities observed. The remainder of the surrounding area appears similar to that shown in the 2016 aerial imagery.                                                               |