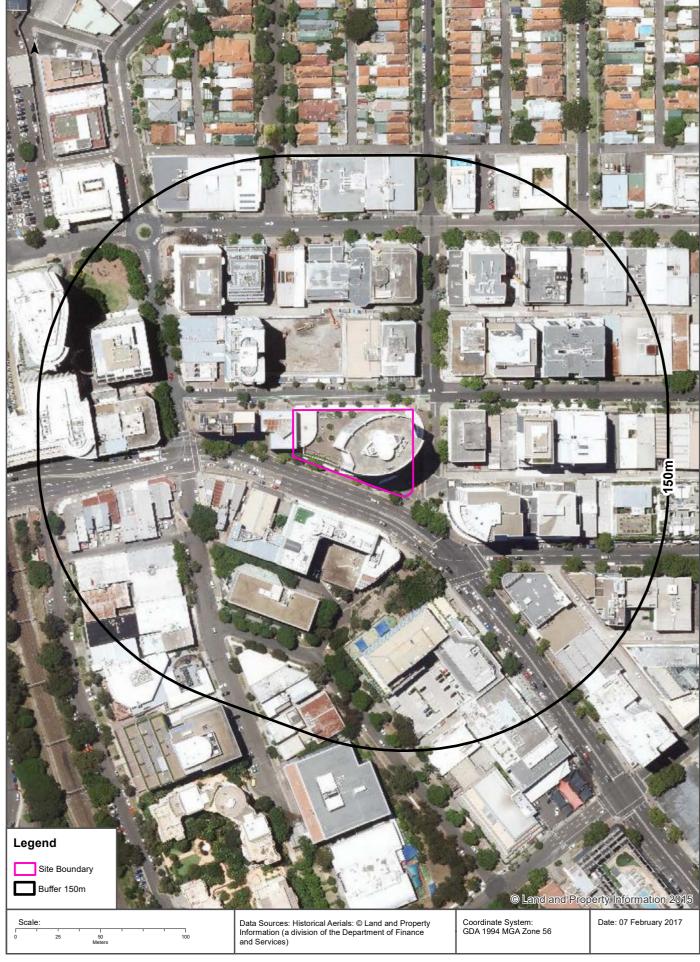

A site location plan is presented in Figure 1.

Figure 1: Site Area Reproduced from https://maps.six.nsw.gov.au, dated 2014)

#### 2.1 Site Location and Setting

Site location and setting details are provided in **Table 1**. A site location plan is presented in **Figure 1**.

**Table 1 Summary of Site Details** 

| Table I Sullillary of Site         |                                                                                                                                                                                                                                                                                                                                                                                                                                                                                                                                             |
|------------------------------------|---------------------------------------------------------------------------------------------------------------------------------------------------------------------------------------------------------------------------------------------------------------------------------------------------------------------------------------------------------------------------------------------------------------------------------------------------------------------------------------------------------------------------------------------|
| Item                               | Description                                                                                                                                                                                                                                                                                                                                                                                                                                                                                                                                 |
| Site Identifier                    | 601 Pacific Highway                                                                                                                                                                                                                                                                                                                                                                                                                                                                                                                         |
| Address                            | 601 Pacific Highway, St Leonards, NSW 2065                                                                                                                                                                                                                                                                                                                                                                                                                                                                                                  |
| Approximate Site Area              | Approximately 2,800 m <sup>2</sup> . Refer to Figure 1.                                                                                                                                                                                                                                                                                                                                                                                                                                                                                     |
| Legal Description                  | Lot 71 DP 749690                                                                                                                                                                                                                                                                                                                                                                                                                                                                                                                            |
| Council                            | North Sydney                                                                                                                                                                                                                                                                                                                                                                                                                                                                                                                                |
| Zoning                             | B3 – Commercial Core                                                                                                                                                                                                                                                                                                                                                                                                                                                                                                                        |
| Current site occupier and site use | The Site is currently occupied by office and retail space as well as basement car parking. The main tenant for this building is IBM.                                                                                                                                                                                                                                                                                                                                                                                                        |
| Site features and configuration    | The building currently holds 13 levels of office space, two retail areas and a basement car park for 158 spaces. The main office block occupies the eastern portion of the Site with open space between it and the main entrance to the underground car parking in the western portion. There is also a café (no longer in operation) located adjacent to the underground car park entrance. The open space is characterised by limited vegetation in dedicated areas and brick paving which is set approximately 2.0 m above street level. |
| Adjacent Land Use                  | North: Atchison Street, then commercial buildings, then a residential area further to the north.  South: Pacific Highway, then commercial properties.  East: Mitchell Street, then commercial properties.  West: Commercial buildings then St Leonards train station, then Royal North Shore Hospital.                                                                                                                                                                                                                                      |
| Surrounding Land Use               | The wider surrounding area is characterised by a mixture of commercial premises and residential housing. Commercial premises surround the Site and extent further to the east, south east and south. Residential properties are located approximately 200 m to the north and east.                                                                                                                                                                                                                                                          |
| Sensitive receptors                | <ul> <li>Childcare centre located approximately 260 m to the west of the site;</li> <li>Childcare centre located approximately 185 m to the south west of the site;</li> <li>Gore Hill Park is located approximately 400 m to the west of the site;</li> <li>Oyster Cove, which runs into Sydney Harbour, is located approximately 1.8 km to the south of the site.</li> </ul>                                                                                                                                                              |