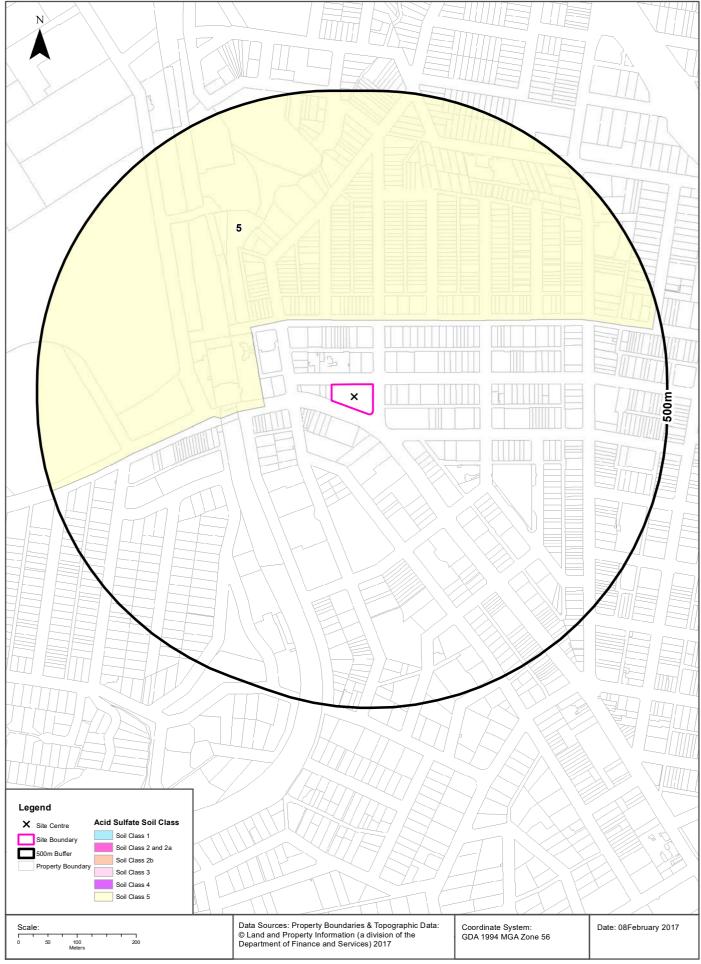

Based on a review of the ASRIS website, there is no known potential ASS located within close proximity to the Site.

Based on the groundwater bore search (15 January 2018) there is one well within 500 m of the site. The groundwater well is located approximately 400 m to the north and was drilled to a total depth of 132 m into sandstone bedrock with limited soil profile encountered. Standing water level (SWL) was observed at 35.0 m below ground level (BGL). The review identified that there are several other groundwater bores located within 2.0 km of the site and further details are provided in **Appendix A**.

#### 3.5 Acid Sulfate Soils

A review of the potential for acid sulphate soils (ASS) to be present at the Site was undertaken by researching the Australian Soil Resource Information System (ASRIS). According to ASRIS, the Site is located in an area classified as having "no known occurrences" of ASS.