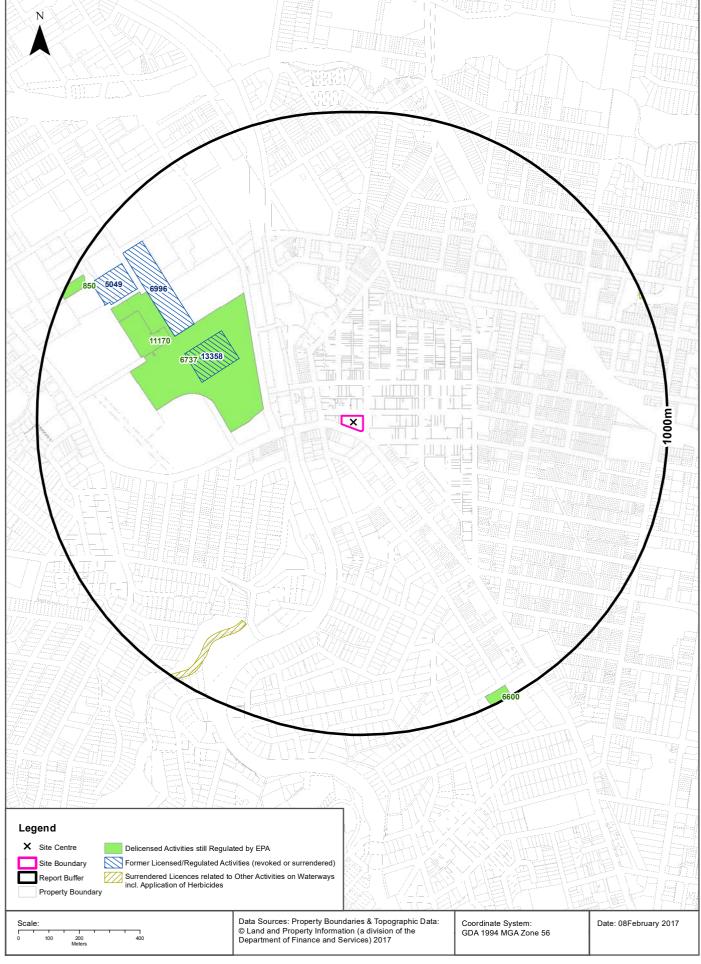

#### PRELIMINARY SITE INVESTIGATION 601 PACIFIC HIGHWAY

There is one delicensed activity (Royal North Shore Hospital waste hazardous waste storage/generation) still regulated by the EPA within 500 m of the site, however it is considered to present a low risk to the site due to the likely nature of the activity (i.e. medical related waste), distance and as it is inferred to be cross hydraulic gradient.

There is one former licenced activity which is revoked or surrendered under the POEO Act 1997 within 500 m of the site. This relates to Ventia Utility Services for the generation of electrical power from gas located approximately 385 m to the north west. This is considered to pose a low risk due to distance from the Site.