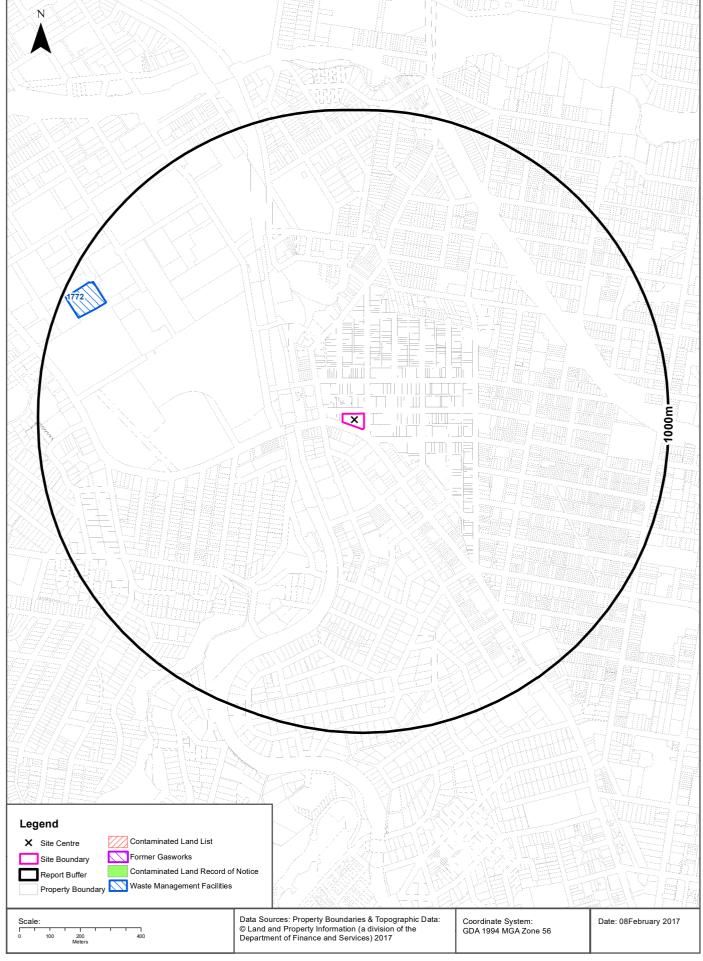

#### 5.2.1 Record of Notices

The NSW EPA's register for contaminated land notices under the *Contaminated Land Management Act* 1997 (the *CLM Act*) does not identify any premises within 500 m of the Site as being subject to current or prior notices.

A search indicated that there are no premises within 500 m of the site that have been identified as a contaminated site.

#### 5.3 Waste Management Facilities

A review of the information contained within **Appendix A** indicates that there are no waste management facilities located within 500 m of the Site boundary which is present on the National Waste Management Sites Database.

There is one former licenced activity which is revoked or surrendered under the POEO Act 1997 within 500 m of the site. This relates to Ventia Utility Services for the generation of electrical power from gas located approximately 385 m to the north west. This is considered to pose a low risk due to distance from the Site.