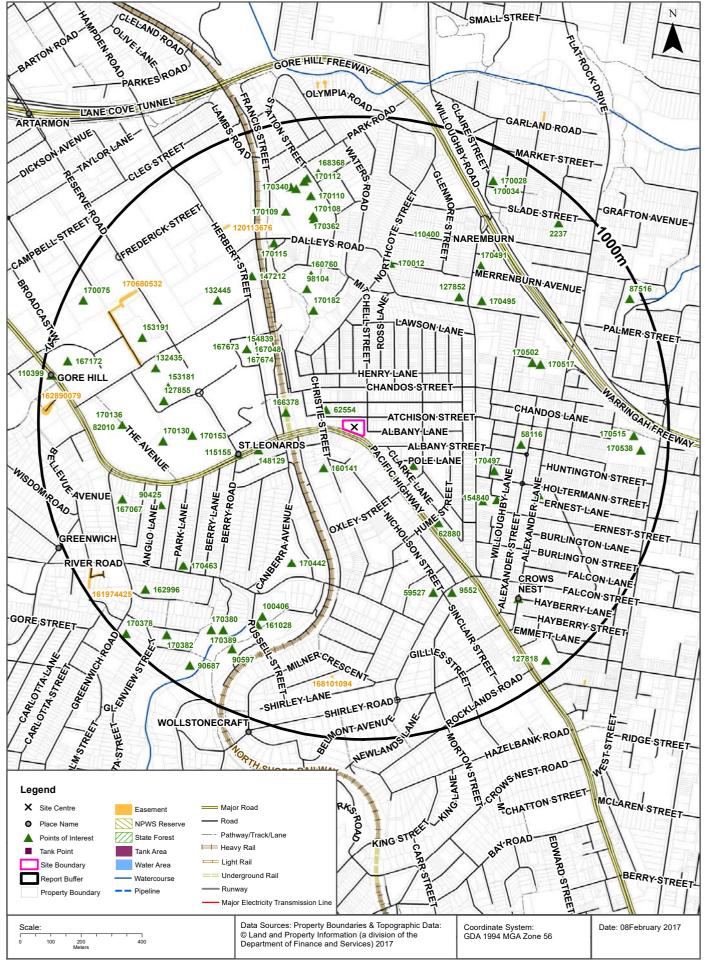

#### 5.4.1 Currently licenced activities

The NSW EPA maintains a public register of premises subject to an Environment Protection Licence (EPL) under the *Protection of the Environment Operations Act 1997 (POEO Act)*. A search indicated that there were two premises currently operating under an EPL within 500 m of the site as detailed in **Table 4**.

Table 4: Licensed activities under the POEO Act 1997

| EPL   | Name                                            | Address                                | Activity                         | Distance | Direction |
|-------|-------------------------------------------------|----------------------------------------|----------------------------------|----------|-----------|
| 12208 | North Shore<br>Train Line<br>(Sydney<br>Trains) | PO Box K349,<br>Haymarket,<br>NSW 1238 | Railway<br>systems<br>activities | 157 m    | West      |

Based on the information in **Table 4**, the risk presented from the licensed activity is considered to be low due to the nature of the activity and the distance from the Site.

#### PRELIMINARY SITE INVESTIGATION 601 PACIFIC HIGHWAY

There is one delicensed activity (Royal North Shore Hospital waste hazardous waste storage/generation) still regulated by the EPA within 500 m of the site, however it is considered to present a low risk to the site due to the likely nature of the activity (i.e. medical related waste), distance and as it is inferred to be cross hydraulic gradient.

There is one former licenced activity which is revoked or surrendered under the POEO Act 1997 within 500 m of the site. This relates to Ventia Utility Services for the generation of electrical power from gas located approximately 385 m to the north west. This is considered to pose a low risk due to distance from the Site.

#### 5.6 Historical Business Directory Review

A review of the historical business directories covering 1950 to 1990 identified the following:

- Scrap metal merchants (1950 and 1970) located 36 m to the west;
- Chemical/chemists/emulsion manufacturers (1950) located 38 m to the south;
- 2 x dry cleaners, pressers & dryers (1950) located approximately 100 m and 102 m to the west and south east respectively;
- Motor service station, tyre/tube dealers, welders-electric (1970) identified as being on site;
- Upholsterers (1970) located 34 m to the north west;
- Motor garages and engineers, motor engine reconditioners, spare parts (1970) located 36 m to the north;
- Textile manufacturers/suppliers (1970) located 38 m to the south;
- Printers (1970) located 38 m to the south;
- Paint anti-corrosive manufacturers, marine paint (1970) located 38 m to the south;
- Insecticide manufacturers (1970) located 104 m to the south west;
- Motor garage and service stations (1990) Shell St. Leonards Service Station (611 Pacific Highway) – identified as being on site;
- Sheet metal workers (1990) located 44 m to the east; and
- Printers (lithographic) (1990) located 96 m to the north west.

The majority of the historical nearby land uses would result in an increased risk of ground contamination. However, many of these are considered to present a low risk due to distance from the Site and as they were located hydraulically down-gradient from the site.

The Shell Service Station at 611 Pacific Highway, identified in the 1970 historical business directory, appears to be located within the current site boundary. The historical aerial imagery shows smaller buildings and structures located on the western half of the site which may indicate its use for such purposes. These buildings and structures were first identifiable on the 1961 aerial imagery which corresponds to the inclusion of the service station in the 1970 historical business directory. By 1991 these smaller buildings and structures were not shown on the aerial imagery with the current multi-storey building shown. There are inherent risks associated with the use of a portion of the site as a service station which typically have underground storage tanks (USTs) and associated pipework. There is also the potential for onsite vehicle repairs which may have required the use of an inspection pit and the presence of a waste oil tank.