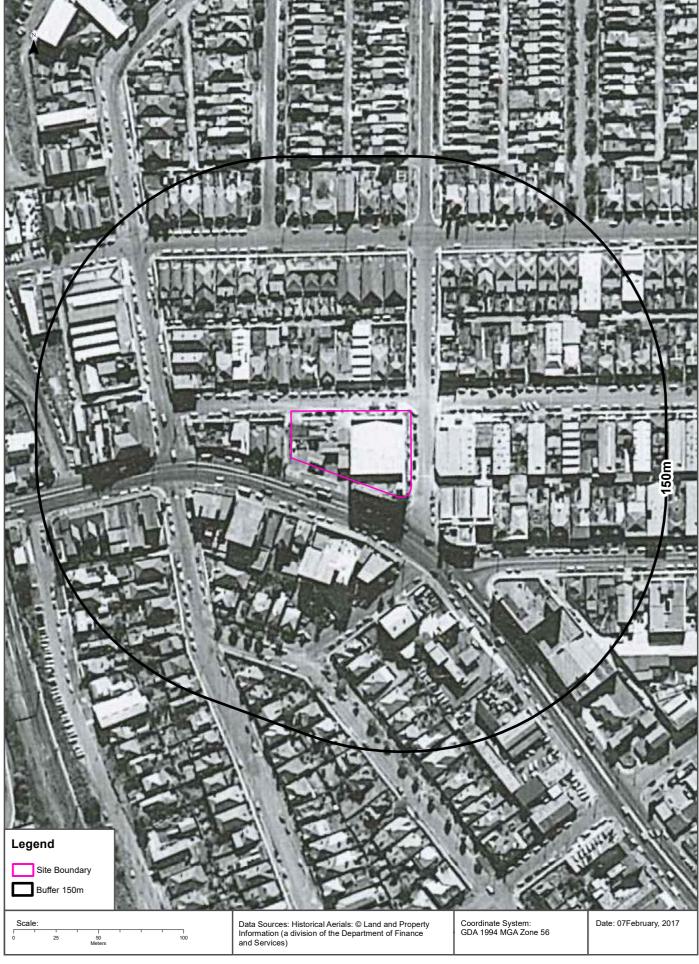

| Photograph<br>Date | Description of Immediate Site                                                                                                                              | Description of Surrounding Area                                                                                                                                                                                                                                                                           |
|--------------------|------------------------------------------------------------------------------------------------------------------------------------------------------------|-----------------------------------------------------------------------------------------------------------------------------------------------------------------------------------------------------------------------------------------------------------------------------------------------------------|
| 1970               | The Site appears to be similar to that shown in 1965.                                                                                                      | The surrounding area appears to have undergone further development with more commercial/industrial type buildings constructed in all directions of the site. This is particularly evident to the north and east of the site.                                                                              |
| 1982               | The Site appears to be similar to that shown in 1970 with the features on the western half of the site consistent with canopies on a service station site. | The surrounding area appears to be have an increased number of commercial/industrial type buildings, particularly to the north of the site.  The property directly to the north has changed with a larger multi-storey building constructed, with similar construction to the west along Pacific Highway. |
| 1991               | The 1991 image shows that the site has been redeveloped into the present day office block.                                                                 | There is no significant change to the surrounding area when compared to the 1982 aerial image.                                                                                                                                                                                                            |
| 2002               | The site appears similar to that shown in the 1991 aerial imagery.                                                                                         | There is no significant change to the surrounding area when compared to the 1991 aerial image. The property located 30 m to the south west of the site, on the corner of Pacific Highway, appears to be undergoing redevelopment.                                                                         |
| 2009               | The site appears similar to that shown in the 2002 aerial imagery.                                                                                         | There is no significant change to the surrounding area from the 2002 aerial image except for the presence of several taller buildings to the west (close to St Leonard's railway station). The property located 30 m to the south west has been redeveloped as a multi-storey building.                   |
| 2014               | The site appears similar to that shown in the 2009 aerial imagery.                                                                                         | The buildings directly to the north, across Atchison Street, have been demolished and redevelopment is in progress. In the surrounding area there is no other significant changes when compared with the 2009 photograph.                                                                                 |
| 2016               | The site appears similar to that shown in the 2014 aerial imagery.                                                                                         | A large multi-storey building has been constructed to the north, on the land directly opposite the site. There are no other significant changes noted in the surrounding area.                                                                                                                            |
| 2017               | The site appears similar to that shown in the 2016 aerial imagery.                                                                                         | The buildings directly to the south and south east (across the Pacific Highway) have been demolished with construction activities observed. The remainder of the surrounding area appears similar to that shown in the 2016 aerial imagery.                                                               |