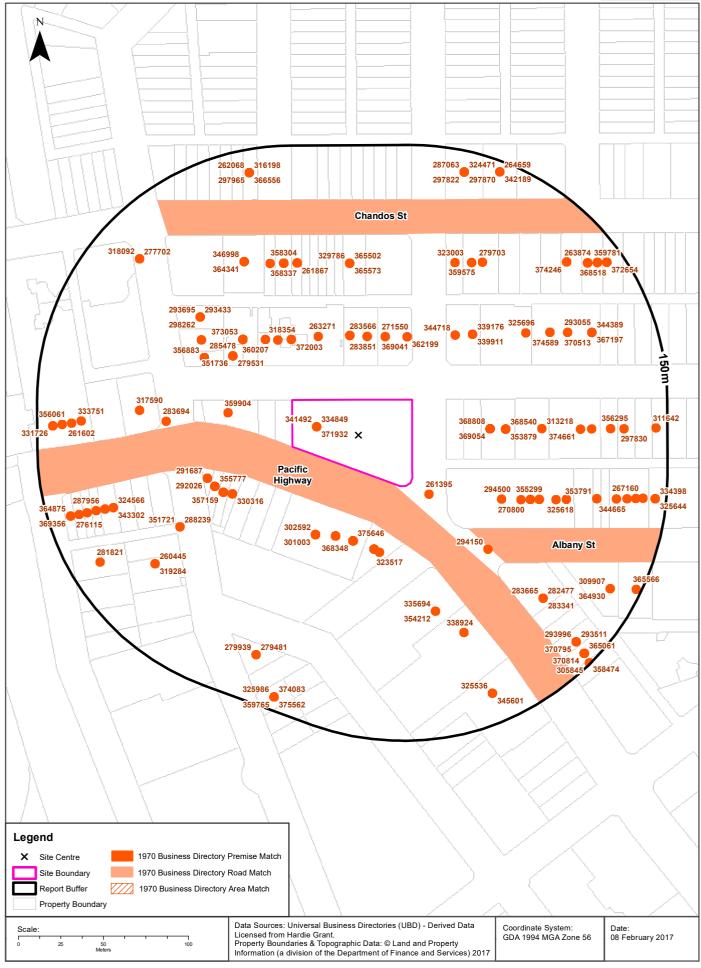

#### 5.6 Historical Business Directory Review

A review of the historical business directories covering 1950 to 1990 identified the following:

- Scrap metal merchants (1950 and 1970) located 36 m to the west;
- Chemical/chemists/emulsion manufacturers (1950) located 38 m to the south;
- 2 x dry cleaners, pressers & dryers (1950) located approximately 100 m and 102 m to the west and south east respectively;
- Motor service station, tyre/tube dealers, welders-electric (1970) identified as being on site;
- Upholsterers (1970) located 34 m to the north west;
- Motor garages and engineers, motor engine reconditioners, spare parts (1970) located 36 m to the north;
- Textile manufacturers/suppliers (1970) located 38 m to the south;
- Printers (1970) located 38 m to the south;
- Paint anti-corrosive manufacturers, marine paint (1970) located 38 m to the south;
- Insecticide manufacturers (1970) located 104 m to the south west;
- Motor garage and service stations (1990) Shell St. Leonards Service Station (611 Pacific Highway) – identified as being on site;
- Sheet metal workers (1990) located 44 m to the east; and
- Printers (lithographic) (1990) located 96 m to the north west.

The majority of the historical nearby land uses would result in an increased risk of ground contamination. However, many of these are considered to present a low risk due to distance from the Site and as they were located hydraulically down-gradient from the site.

The Shell Service Station at 611 Pacific Highway, identified in the 1970 historical business directory, appears to be located within the current site boundary. The historical aerial imagery shows smaller buildings and structures located on the western half of the site which may indicate its use for such purposes. These buildings and structures were first identifiable on the 1961 aerial imagery which corresponds to the inclusion of the service station in the 1970 historical business directory. By 1991 these smaller buildings and structures were not shown on the aerial imagery with the current multi-storey building shown. There are inherent risks associated with the use of a portion of the site as a service station which typically have underground storage tanks (USTs) and associated pipework. There is also the potential for onsite vehicle repairs which may have required the use of an inspection pit and the presence of a waste oil tank.

It is noted from the historical business directory that the general land use of the area surrounding the site displayed an increase of professional services between the 1950s and the 1970s.