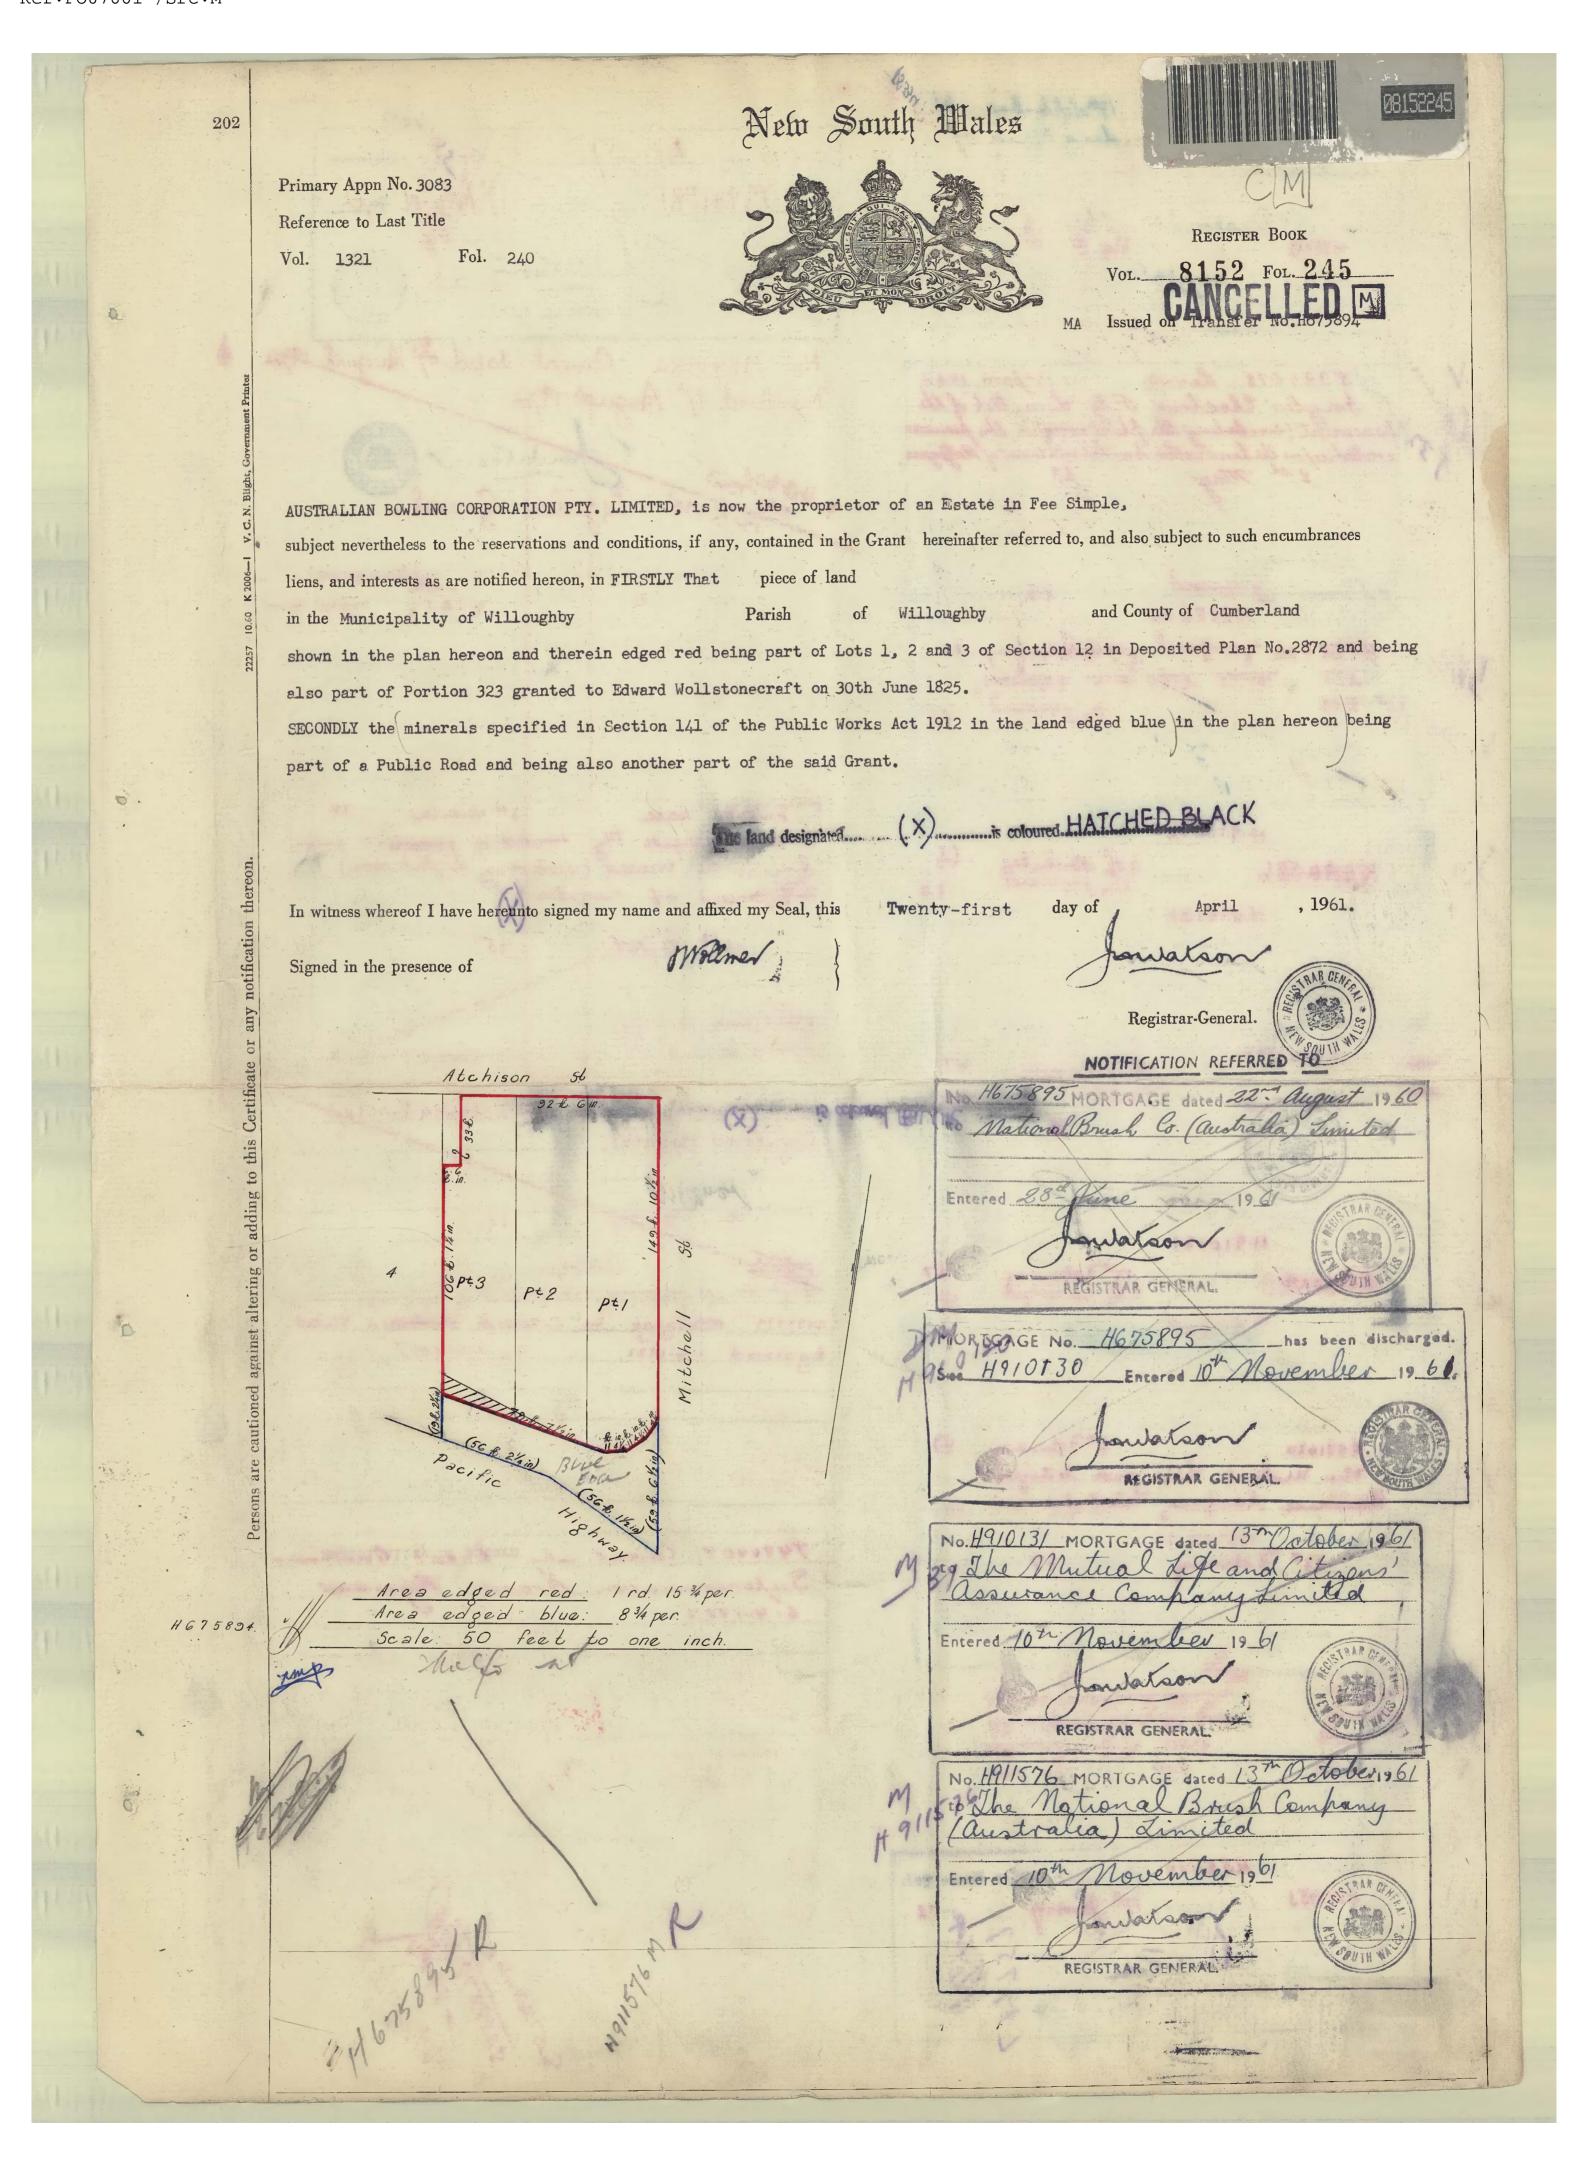

#### 4.2 Certificates of Title

Land titles and transfers obtained from the Land and Property NSW (through VJ Ralph & Co. City Legal Services) were reviewed in order to identify historical site ownership and the potential for any historical contaminating activities. A selected summary of the Site ownership history of Lot 71 in DP 749690 is presented in **Table 3**. Copies of the Certificates of Title are included as **Appendix B**.

Table 3: Summary of Certificates of Title Lot 71 DP 749690

| Year of Title Property Identifier |                       | Registered Owner/Comments                    |  |
|-----------------------------------|-----------------------|----------------------------------------------|--|
| Current 71/749690                 |                       | The Trust Company Limited (Edition 66)       |  |
| The Site split into th            | ree separate          | Lot / DPs prior:                             |  |
| <b>8171-70:</b> Part Lot 3        | / 12 / 2872           |                                              |  |
| 1961                              |                       | Australian Bowling Corporation Pty Ltd       |  |
| 1962                              |                       | Lease of basement to Inglis Electrix Pty Ltd |  |
| 1974                              |                       | Lease of basement to Simon Carpets Pty Ltd   |  |
| 1983                              |                       | Local Government Superannuation Board        |  |
| 1987                              |                       | Consolidated into Lot 71 DP 749690           |  |
| 8360-85: Part Lot 4               | <i>-</i> 7 / 12 / 287 | 72                                           |  |
| 1962                              |                       | The Shell Company of Australia Ltd           |  |
| 1985                              |                       | Public Authorities Superannuation Board      |  |
| 1987                              |                       | Consolidated into Lot 71 DP 749690           |  |
| <b>8152-245</b> : 1 – 3 / 12      | 2 / 2872              |                                              |  |
| 1961                              |                       | Australian Bowling Corporation Pty Ltd       |  |
| 1962                              |                       | Lease of Basement to Inglis Electrix Pty Ltd |  |
| 1974                              |                       | Lease of basement to Simon Carpets Pty Ltd   |  |
| 1983                              |                       | Local Government Superannuation Board        |  |
| 1987                              |                       | Consolidated into Lot 71 DP 749690           |  |

The COT review indicates that the Site was split into three prior titles which were consolidated into the current Lot 71 DP 749690. Prior title 8360-85 occupied the western portion of the Site and was the location of the former Shell Service station. The COT records date the Shell ownership of the Site from 1962 until 1985 which correlates with the historical aerial imagery. The other two prior titles occupied the eastern section of the Site and the COTs and it appears that they were used for office and commercial based activities until at least 1961.