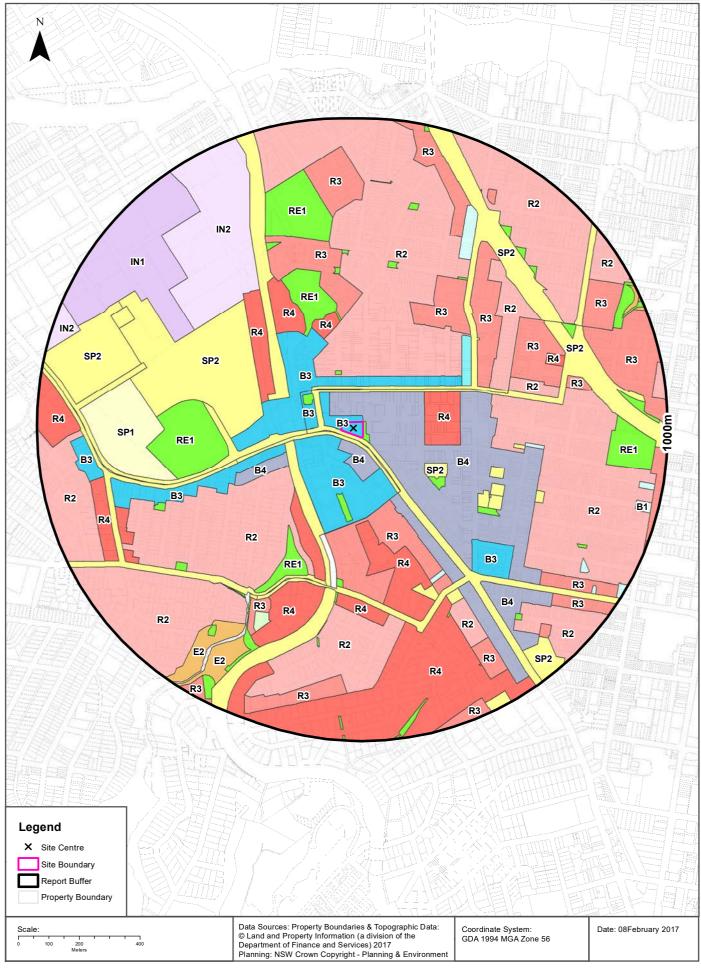

quality of the site. In assessing current site conditions, it is understood that the current land use zoning is 'B3 – Commercial Core' in the North Sydney Local Environmental Plan 2013.

#### 5.1 Local Council

North Sydney Council was not directly contacted during the PSI. Relevant information from the North Sydney LEP 2013 and North Sydney Council website<sup>2</sup> was reviewed as well as the information included in **Appendix A**. The review indicated that the site is not located within a flood zone, is not the location of a Heritage item and is not located in a Natural Resources Sensitivity area.