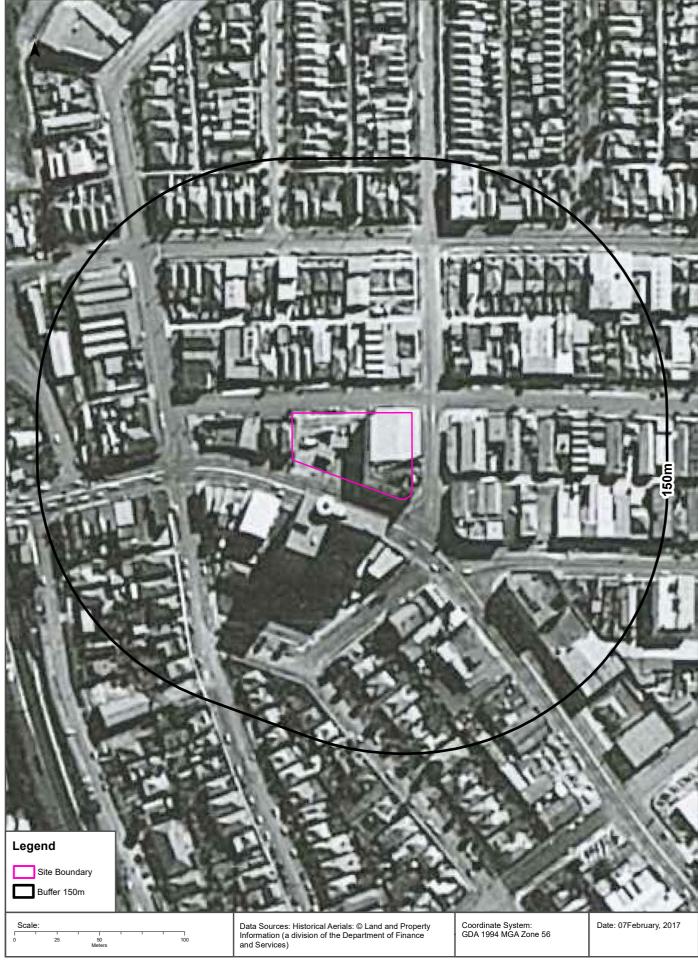

| Photograph<br>Date | Description of Immediate Site                                                                                                                              | Description of Surrounding Area                                                                                                                                                                                                                                                                           |
|--------------------|------------------------------------------------------------------------------------------------------------------------------------------------------------|-----------------------------------------------------------------------------------------------------------------------------------------------------------------------------------------------------------------------------------------------------------------------------------------------------------|
| 1970               | The Site appears to be similar to that shown in 1965.                                                                                                      | The surrounding area appears to have undergone further development with more commercial/industrial type buildings constructed in all directions of the site. This is particularly evident to the north and east of the site.                                                                              |
| 1982               | The Site appears to be similar to that shown in 1970 with the features on the western half of the site consistent with canopies on a service station site. | The surrounding area appears to be have an increased number of commercial/industrial type buildings, particularly to the north of the site.  The property directly to the north has changed with a larger multi-storey building constructed, with similar construction to the west along Pacific Highway. |
| 1991               | The 1991 image shows that the site has been redeveloped into the present day office block.                                                                 | There is no significant change to the surrounding area when compared to the 1982 aerial image.                                                                                                                                                                                                            |
| 2002               | The site appears similar to that shown in the 1991 aerial imagery.                                                                                         | There is no significant change to the surrounding area when compared to the 1991 aerial image. The property located 30 m to the south west of the site, on the corner of Pacific Highway, appears to be undergoing redevelopment.                                                                         |
| 2009               | The site appears similar to that shown in the 2002 aerial imagery.                                                                                         | There is no significant change to the surrounding area from the 2002 aerial image except for the presence of several taller buildings to the west (close to St Leonard's railway station). The property located 30 m to the south west has been redeveloped as a multi-storey building.                   |
| 2014               | The site appears similar to that shown in the 2009 aerial imagery.                                                                                         | The buildings directly to the north, across Atchison Street, have been demolished and redevelopment is in progress. In the surrounding area there is no other significant changes when compared with the 2009 photograph.                                                                                 |
| 2016               | The site appears similar to that shown in the 2014 aerial imagery.                                                                                         | A large multi-storey building has been constructed to the north, on the land directly opposite the site. There are no other significant changes noted in the surrounding area.                                                                                                                            |
| 2017               | The site appears similar to that shown in the 2016 aerial imagery.                                                                                         | The buildings directly to the south and south east (across the Pacific Highway) have been demolished with construction activities observed. The remainder of the surrounding area appears similar to that shown in the 2016 aerial imagery.                                                               |