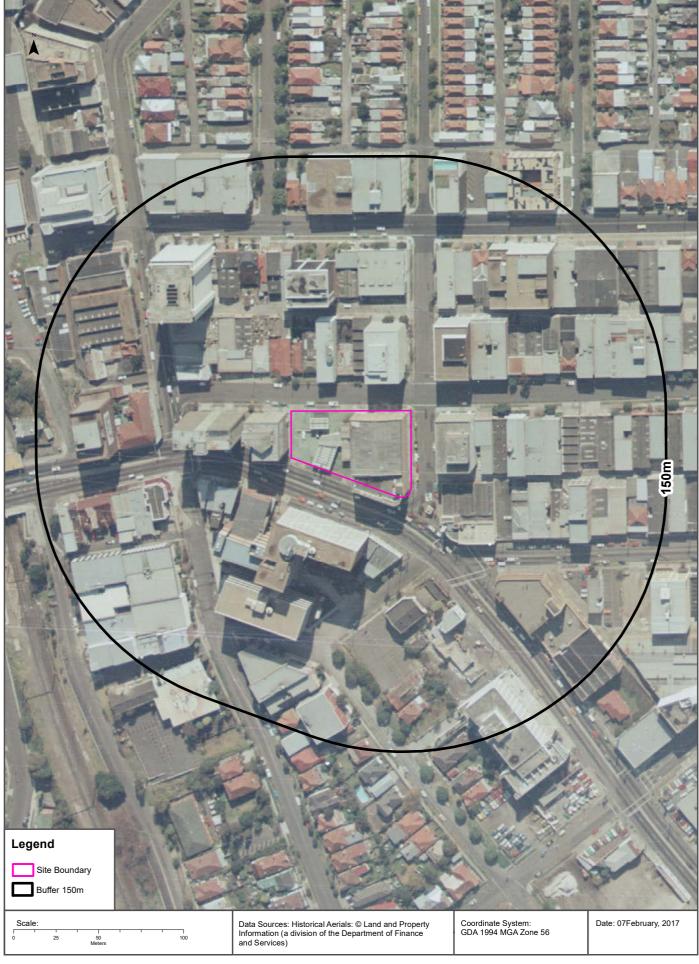

#### 4.1 Historical Aerial Photographs

Available historical aerial photographs for the Site and surrounding area from 1943 through to 2016 were obtained from the NSW Land and Property Information (LPI) while 2017 aerial imagery was obtained from Nearmaps<sup>TM</sup>. Copies of the aerial photographs referenced above are included in **Appendix A**.

Note that the photographs taken prior to 1970 were 'black and white' and photographs from and including 1982 onwards were 'colour'. The aerial photograph review was conducted to assess the general history of the development of the Site and surrounding properties (within approximately 150 m). Some of these photographs were taken from relatively high altitudes (generally resulting in photographic scales of more than 1:16,000) and hence the level of detail that can be interpreted for the Site is limited. Information derived from historical aerial photography is described in chronological order in **Table 2** below.

| Photograph<br>Date | Description of Immediate Site                                                                                                                              | Description of Surrounding Area                                                                                                                                                                                                                                                                           |
|--------------------|------------------------------------------------------------------------------------------------------------------------------------------------------------|-----------------------------------------------------------------------------------------------------------------------------------------------------------------------------------------------------------------------------------------------------------------------------------------------------------|
| 1970               | The Site appears to be similar to that shown in 1965.                                                                                                      | The surrounding area appears to have undergone further development with more commercial/industrial type buildings constructed in all directions of the site. This is particularly evident to the north and east of the site.                                                                              |
| 1982               | The Site appears to be similar to that shown in 1970 with the features on the western half of the site consistent with canopies on a service station site. | The surrounding area appears to be have an increased number of commercial/industrial type buildings, particularly to the north of the site.  The property directly to the north has changed with a larger multi-storey building constructed, with similar construction to the west along Pacific Highway. |
| 1991               | The 1991 image shows that the site has been redeveloped into the present day office block.                                                                 | There is no significant change to the surrounding area when compared to the 1982 aerial image.                                                                                                                                                                                                            |
| 2002               | The site appears similar to that shown in the 1991 aerial imagery.                                                                                         | There is no significant change to the surrounding area when compared to the 1991 aerial image. The property located 30 m to the south west of the site, on the corner of Pacific Highway, appears to be undergoing redevelopment.                                                                         |
| 2009               | The site appears similar to that shown in the 2002 aerial imagery.                                                                                         | There is no significant change to the surrounding area from the 2002 aerial image except for the presence of several taller buildings to the west (close to St Leonard's railway station). The property located 30 m to the south west has been redeveloped as a multi-storey building.                   |
| 2014               | The site appears similar to that shown in the 2009 aerial imagery.                                                                                         | The buildings directly to the north, across Atchison Street, have been demolished and redevelopment is in progress. In the surrounding area there is no other significant changes when compared with the 2009 photograph.                                                                                 |
| 2016               | The site appears similar to that shown in the 2014 aerial imagery.                                                                                         | A large multi-storey building has been constructed to the north, on the land directly opposite the site. There are no other significant changes noted in the surrounding area.                                                                                                                            |
| 2017               | The site appears similar to that shown in the 2016 aerial imagery.                                                                                         | The buildings directly to the south and south east (across the Pacific Highway) have been demolished with construction activities observed. The remainder of the surrounding area appears similar to that shown in the 2016 aerial imagery.                                                               |