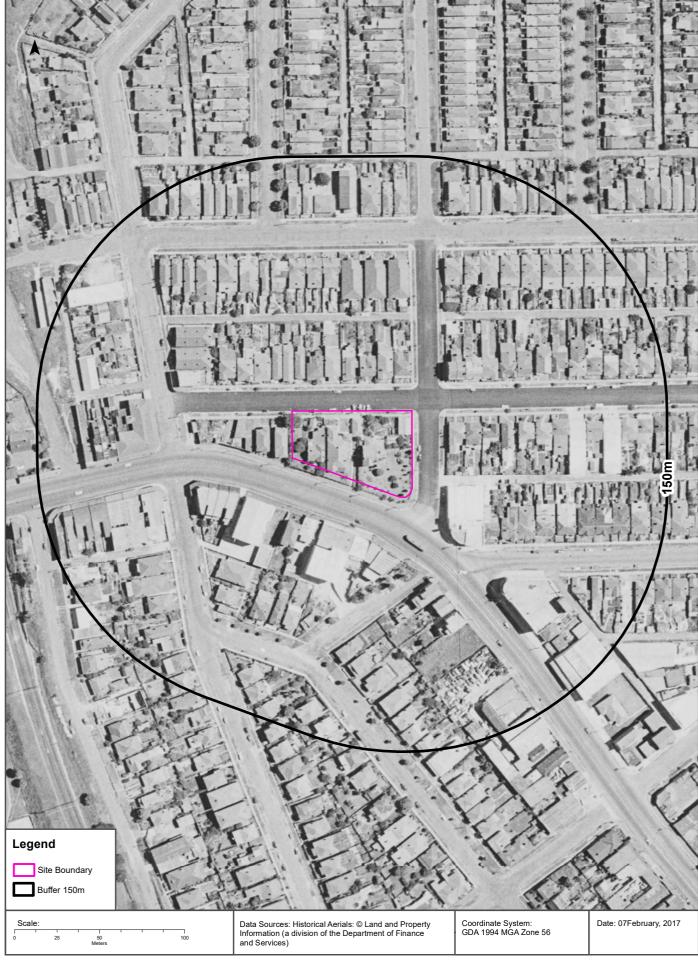

**Table 2: Aerial Photograph Review** 

| Photograph<br>Date | Description of Immediate Site                                                                                                                                                                                                 | Description of Surrounding Area                                                                                                                                                                                                                                                                                                                                                                 |
|--------------------|-------------------------------------------------------------------------------------------------------------------------------------------------------------------------------------------------------------------------------|-------------------------------------------------------------------------------------------------------------------------------------------------------------------------------------------------------------------------------------------------------------------------------------------------------------------------------------------------------------------------------------------------|
| 1943               | In 1943, the site appears to be occupied by three residential properties, with some gardens also visible. The eastern most property has a smaller building, possibly a shed, located in the north eastern corner of the site. | The surrounding area appears to be predominantly occupied by residential properties. There are some larger buildings, inferred commercial, located 150 m to the south east of the site.  The North Shore railway line is located approximately 180 m to the west. Vacant land is located approximately 30 m to the south west.  The Pacific Highway runs along the southern border of the Site. |
| 1956               | The site appears similar to that shown in the 1943 aerial image.                                                                                                                                                              | There are some changes noted in the surrounding area with the construction of several larger buildings. The vacant land located 30 m to the south west is now occupied by a larger building, inferred commercial.  A larger building has also been constructed on a site located 15 m to the east. The residential buildings present at this location in 1943 have been demolished.             |
| 1961               | The 1961 imagery show a large building had been constructed on the eastern half of the site with several smaller buildings occupying the western half, possibly the service station.                                          | Redevelopment has occurred directly to the north of the site with the residential property demolished and a larger building, inferred commercial, constructed in its place. The row of mainly residential properties located directly opposite to the east of the site appears to have been redeveloped, with several larger buildings occupying this land.                                     |
| 1965               | The site appears similar to that shown in the 1961 aerial image.                                                                                                                                                              | The surrounding area appears to be have an increased number of commercial/light industrial type buildings in the surrounding area.                                                                                                                                                                                                                                                              |