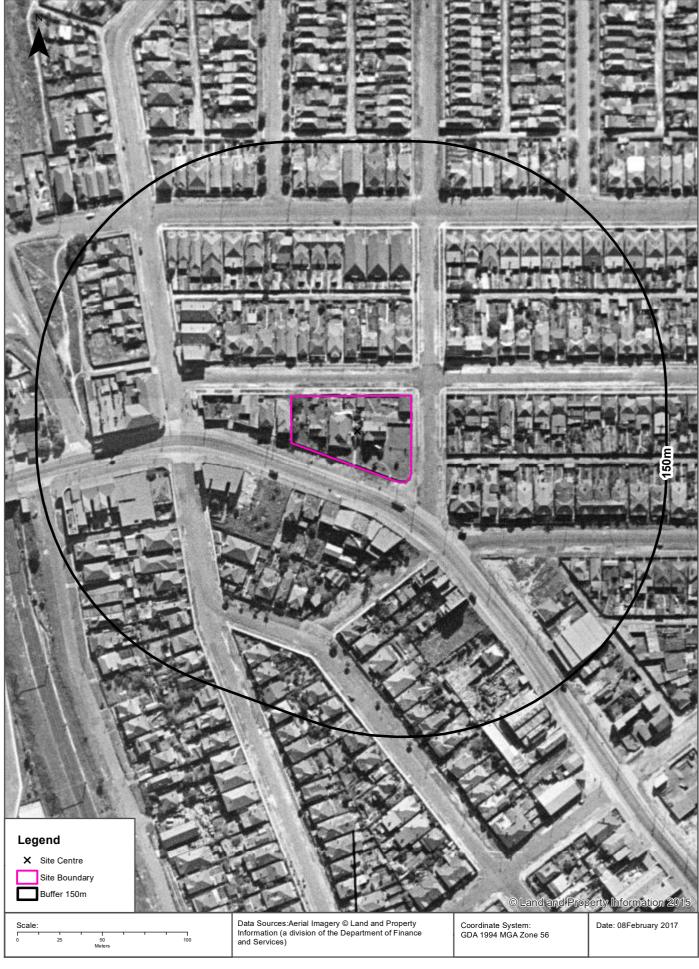

#### 4.1 Historical Aerial Photographs

Available historical aerial photographs for the Site and surrounding area from 1943 through to 2016 were obtained from the NSW Land and Property Information (LPI) while 2017 aerial imagery was obtained from Nearmaps<sup>TM</sup>. Copies of the aerial photographs referenced above are included in **Appendix A**.

Note that the photographs taken prior to 1970 were 'black and white' and photographs from and including 1982 onwards were 'colour'. The aerial photograph review was conducted to assess the general history of the development of the Site and surrounding properties (within approximately 150 m). Some of these photographs were taken from relatively high altitudes (generally resulting in photographic scales of more than 1:16,000) and hence the level of detail that can be interpreted for the Site is limited. Information derived from historical aerial photography is described in chronological order in **Table 2** below.