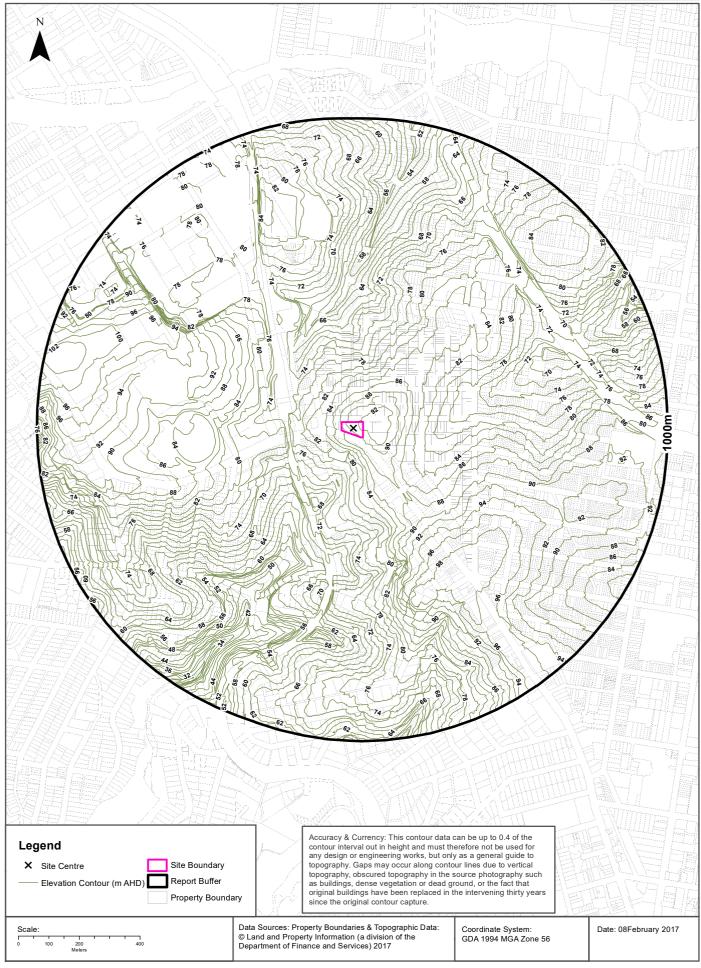

#### 3.1 Topography and Drainage

The Site elevation is approximately between 88 and 96 m Australian Height Datum (AHD)<sup>1</sup>. The surrounding area appears to slope both to the south west and the north west, based on a review of local topography.