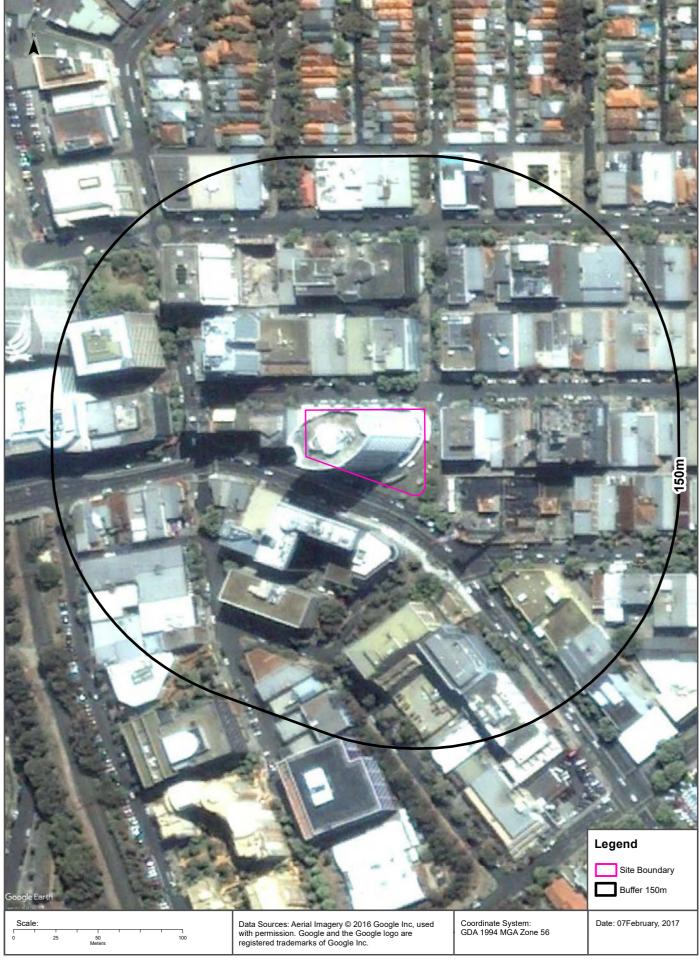

Note that the photographs taken prior to 1970 were 'black and white' and photographs from and including 1982 onwards were 'colour'. The aerial photograph review was conducted to assess the general history of the development of the Site and surrounding properties (within approximately 150 m). Some of these photographs were taken from relatively high altitudes (generally resulting in photographic scales of more than 1:16,000) and hence the level of detail that can be interpreted for the Site is limited. Information derived from historical aerial photography is described in chronological order in **Table 2** below.

The surrounding area is characterised by a combination of commercial and residential land use. A review of excerpts from the historical business directory has indicated that various commercial / industrial uses were located within 150 m of the Site however many of these are considered to be located hydraulically upgradient or cross gradient of the Site.

Groundwater underlying the Site is considered to flow in a south to south westerly direction towards Sydney Harbour based on the topography of the area, however this is not confirmed.

There are no NSW EPA contaminated land notices applicable to the site nor within 500 m of the site boundary. Sydney Trains has been identified as a licenced activity located approximately 150 m to the west and this is associated with the North Shore train line which runs in a general north – south direction. The risk from this source is considered low and it is not considered further.