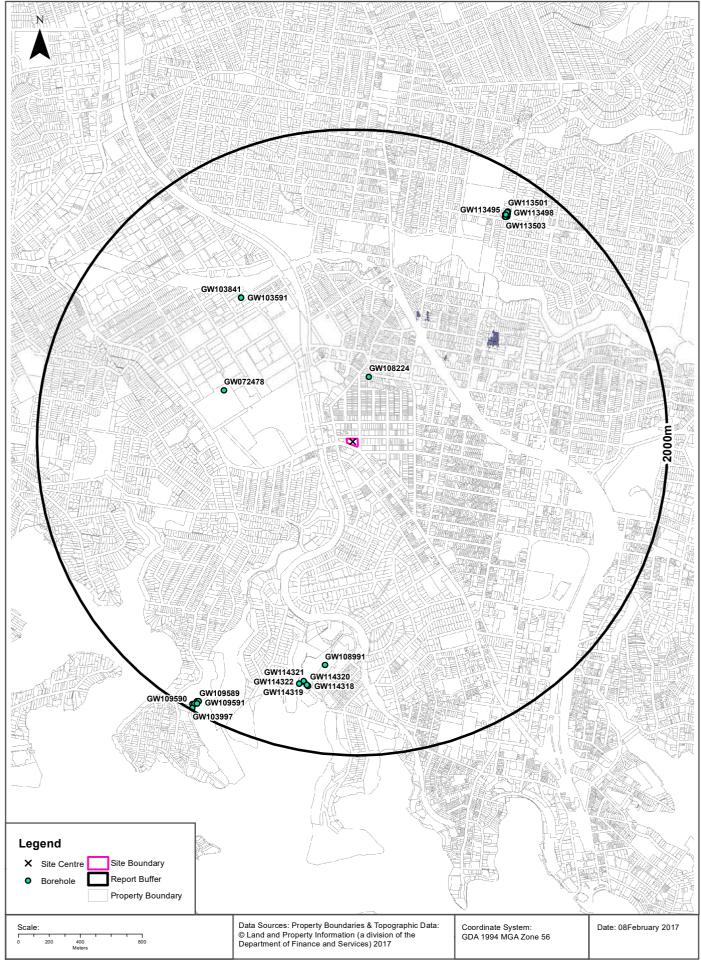

Based on a review of the ASRIS website, there is no known potential ASS located within close proximity to the Site.

Based on the groundwater bore search (15 January 2018) there is one well within 500 m of the site. The groundwater well is located approximately 400 m to the north and was drilled to a total depth of 132 m into sandstone bedrock with limited soil profile encountered. Standing water level (SWL) was observed at 35.0 m below ground level (BGL). The review identified that there are several other groundwater bores located within 2.0 km of the site and further details are provided in **Appendix A**.