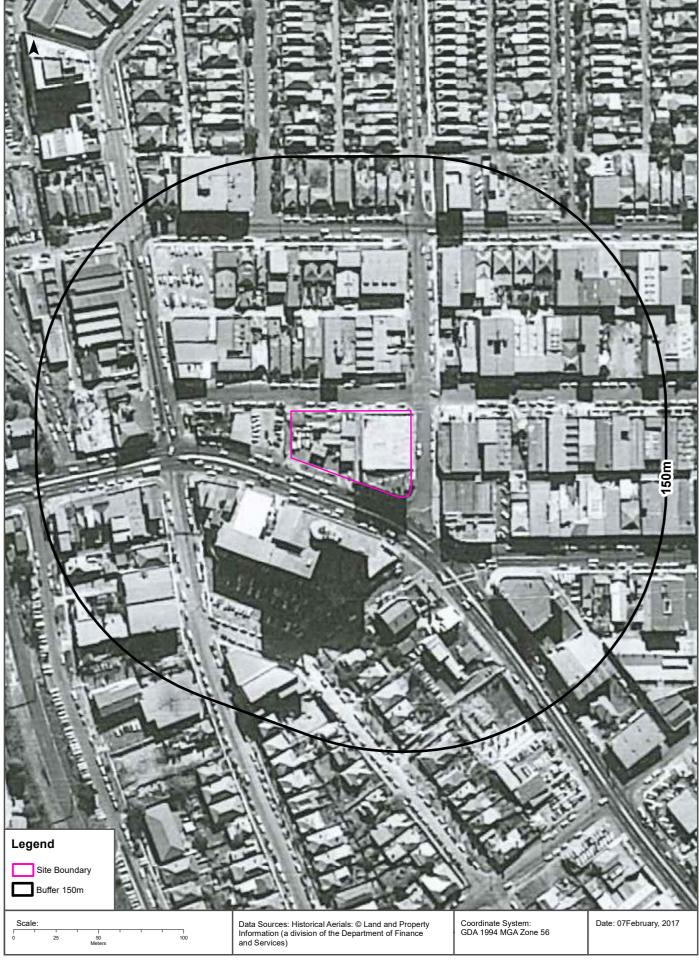

Note that the photographs taken prior to 1970 were 'black and white' and photographs from and including 1982 onwards were 'colour'. The aerial photograph review was conducted to assess the general history of the development of the Site and surrounding properties (within approximately 150 m). Some of these photographs were taken from relatively high altitudes (generally resulting in photographic scales of more than 1:16,000) and hence the level of detail that can be interpreted for the Site is limited. Information derived from historical aerial photography is described in chronological order in **Table 2** below.

**Table 2: Aerial Photograph Review** 

| Photograph<br>Date | Description of Immediate Site                                                                                                                                                                                                 | Description of Surrounding Area                                                                                                                                                                                                                                                                                                                                                                 |
|--------------------|-------------------------------------------------------------------------------------------------------------------------------------------------------------------------------------------------------------------------------|-------------------------------------------------------------------------------------------------------------------------------------------------------------------------------------------------------------------------------------------------------------------------------------------------------------------------------------------------------------------------------------------------|
| 1943               | In 1943, the site appears to be occupied by three residential properties, with some gardens also visible. The eastern most property has a smaller building, possibly a shed, located in the north eastern corner of the site. | The surrounding area appears to be predominantly occupied by residential properties. There are some larger buildings, inferred commercial, located 150 m to the south east of the site.  The North Shore railway line is located approximately 180 m to the west. Vacant land is located approximately 30 m to the south west.  The Pacific Highway runs along the southern border of the Site. |
| 1956               | The site appears similar to that shown in the 1943 aerial image.                                                                                                                                                              | There are some changes noted in the surrounding area with the construction of several larger buildings. The vacant land located 30 m to the south west is now occupied by a larger building, inferred commercial.  A larger building has also been constructed on a site located 15 m to the east. The residential buildings present at this location in 1943 have been demolished.             |
| 1961               | The 1961 imagery show a large building had been constructed on the eastern half of the site with several smaller buildings occupying the western half, possibly the service station.                                          | Redevelopment has occurred directly to the north of the site with the residential property demolished and a larger building, inferred commercial, constructed in its place. The row of mainly residential properties located directly opposite to the east of the site appears to have been redeveloped, with several larger buildings occupying this land.                                     |
| 1965               | The site appears similar to that shown in the 1961 aerial image.                                                                                                                                                              | The surrounding area appears to be have an increased number of commercial/light industrial type buildings in the surrounding area.                                                                                                                                                                                                                                                              |