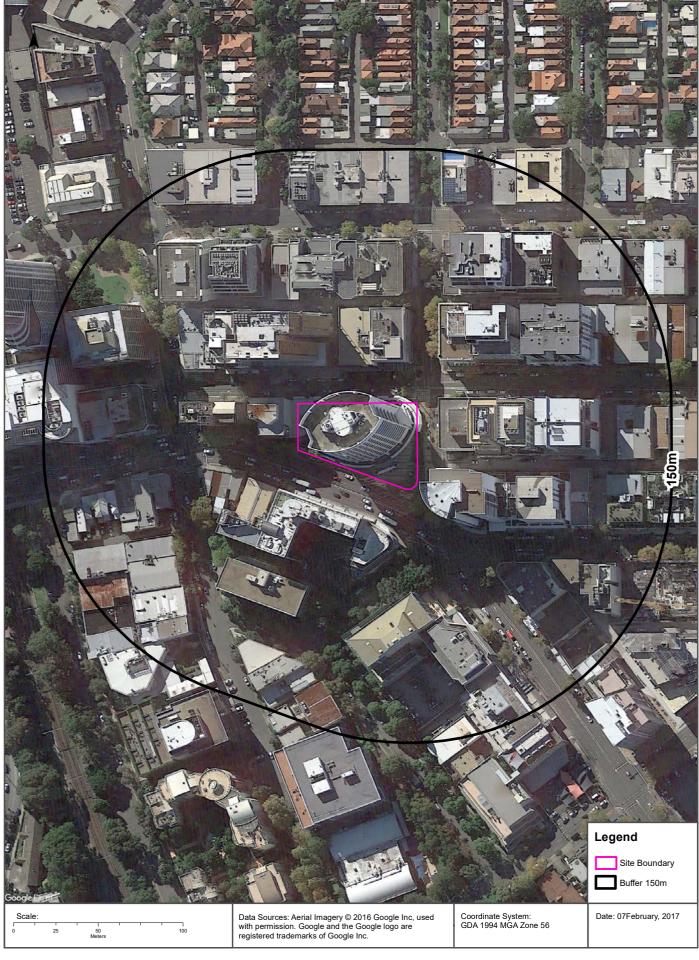

Note that the photographs taken prior to 1970 were 'black and white' and photographs from and including 1982 onwards were 'colour'. The aerial photograph review was conducted to assess the general history of the development of the Site and surrounding properties (within approximately 150 m). Some of these photographs were taken from relatively high altitudes (generally resulting in photographic scales of more than 1:16,000) and hence the level of detail that can be interpreted for the Site is limited. Information derived from historical aerial photography is described in chronological order in **Table 2** below.

The surrounding area is characterised by a combination of commercial and residential land use. A review of excerpts from the historical business directory has indicated that various commercial / industrial uses were located within 150 m of the Site however many of these are considered to be located hydraulically upgradient or cross gradient of the Site.