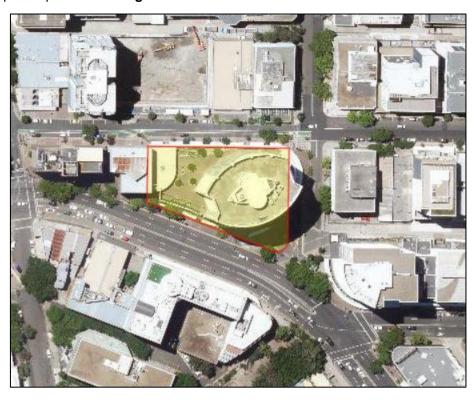

A site location plan is presented in Figure 1.

Figure 1: Site Area Reproduced from https://maps.six.nsw.gov.au, dated 2014)

#### 2.1 Site Location and Setting

Site location and setting details are provided in **Table 1**. A site location plan is presented in **Figure 1**.

**Table 1 Summary of Site Details** 

| Table I Sullillary of Site         |                                                                                                                                                                                                                                                                                                                                                                                                                                                                                                                                             |
|------------------------------------|---------------------------------------------------------------------------------------------------------------------------------------------------------------------------------------------------------------------------------------------------------------------------------------------------------------------------------------------------------------------------------------------------------------------------------------------------------------------------------------------------------------------------------------------|
| Item                               | Description                                                                                                                                                                                                                                                                                                                                                                                                                                                                                                                                 |
| Site Identifier                    | 601 Pacific Highway                                                                                                                                                                                                                                                                                                                                                                                                                                                                                                                         |
| Address                            | 601 Pacific Highway, St Leonards, NSW 2065                                                                                                                                                                                                                                                                                                                                                                                                                                                                                                  |
| Approximate Site Area              | Approximately 2,800 m <sup>2</sup> . Refer to Figure 1.                                                                                                                                                                                                                                                                                                                                                                                                                                                                                     |
| Legal Description                  | Lot 71 DP 749690                                                                                                                                                                                                                                                                                                                                                                                                                                                                                                                            |
| Council                            | North Sydney                                                                                                                                                                                                                                                                                                                                                                                                                                                                                                                                |
| Zoning                             | B3 – Commercial Core                                                                                                                                                                                                                                                                                                                                                                                                                                                                                                                        |
| Current site occupier and site use | The Site is currently occupied by office and retail space as well as basement car parking. The main tenant for this building is IBM.                                                                                                                                                                                                                                                                                                                                                                                                        |
| Site features and configuration    | The building currently holds 13 levels of office space, two retail areas and a basement car park for 158 spaces. The main office block occupies the eastern portion of the Site with open space between it and the main entrance to the underground car parking in the western portion. There is also a café (no longer in operation) located adjacent to the underground car park entrance. The open space is characterised by limited vegetation in dedicated areas and brick paving which is set approximately 2.0 m above street level. |
| Adjacent Land Use                  | North: Atchison Street, then commercial buildings, then a residential area further to the north.  South: Pacific Highway, then commercial properties.  East: Mitchell Street, then commercial properties.  West: Commercial buildings then St Leonards train station, then Royal North Shore Hospital.                                                                                                                                                                                                                                      |
| Surrounding Land Use               | The wider surrounding area is characterised by a mixture of commercial premises and residential housing. Commercial premises surround the Site and extent further to the east, south east and south. Residential properties are located approximately 200 m to the north and east.                                                                                                                                                                                                                                                          |
| Sensitive receptors                | <ul> <li>Childcare centre located approximately 260 m to the west of the site;</li> <li>Childcare centre located approximately 185 m to the south west of the site;</li> <li>Gore Hill Park is located approximately 400 m to the west of the site;</li> <li>Oyster Cove, which runs into Sydney Harbour, is located approximately 1.8 km to the south of the site.</li> </ul>                                                                                                                                                              |